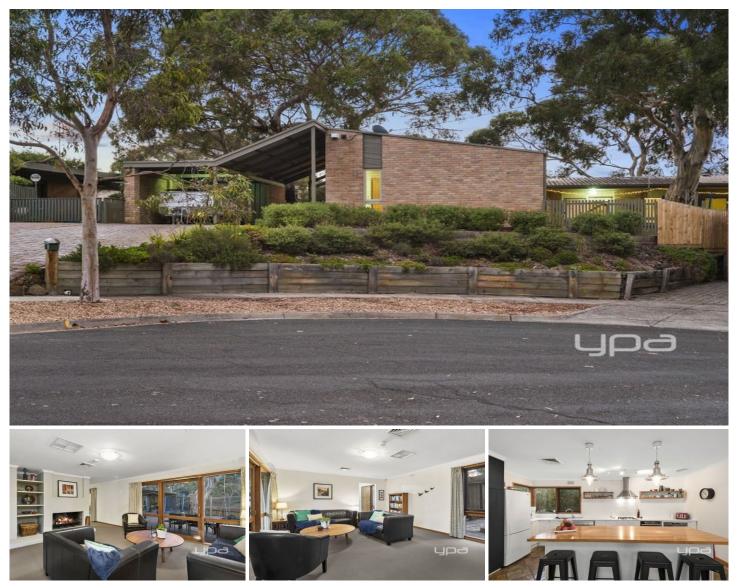

## 149 McKell Avenue SUNBURY VIC

Here is your chance to secure a beautiful piece of real estate in a tightly held pocket of Sunbury. This truly warm and inviting home is everything a family is about - being generously sized, with a great floor plan and with multiple living zones to enjoy. Set on an incredible block size of 745m2 approx. and being walking distance to Kismet Creek parkland, sporting facilities, walking tracks, schools, train station and town centre - this home really is the total package.

Property features include:

4 Spacious bedrooms with built in robes master complete with full ensuite

Study

Renovated central bathroom with separate toilet

Newly renovated kitchen overlooking meals

Kitchen with soft closing draws, s/steel oven, gas cooktop & dishwasher

## 149 McKell Ave