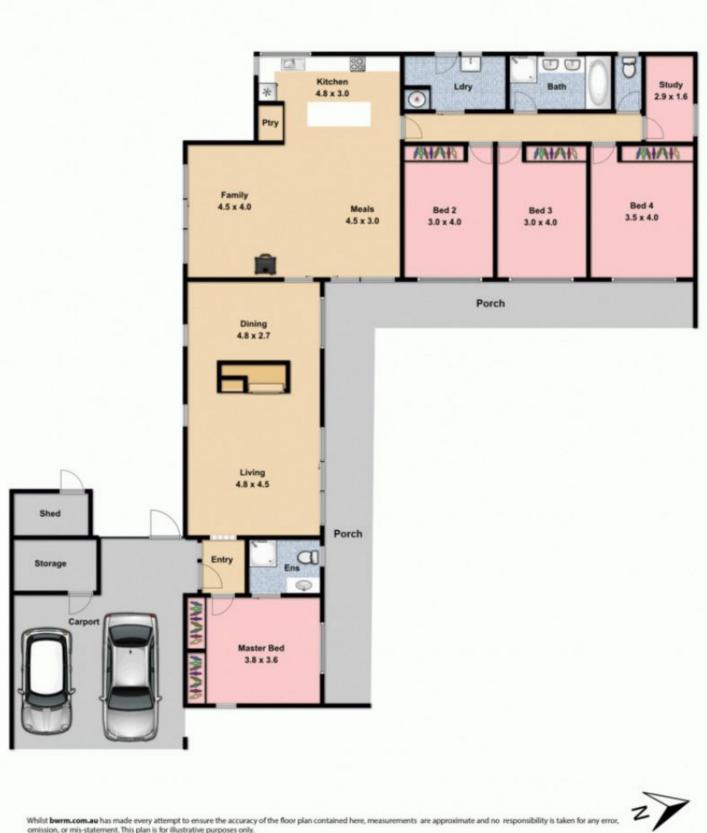

Property features include:

4 Spacious bedrooms with built in robes master complete with full ensuite

Study

Renovated central bathroom with separate toilet

Newly renovated kitchen overlooking meals

Kitchen with soft closing draws, s/steel oven, gas cooktop & dishwasher

## 4 🛤 2 🚰 2 🚘

View : https://www.ypa.com.au/7388505

Lisa Totaro 0410 144 215

Whilst bwrm.com.au has made every attempt to ensure the accuracy of the floor plan contained here, measurements are approximate and no responsibility is taken for any error, omission, or mis-statement. This plan is for illustrative purposes only.