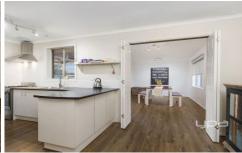

Property features include:

3 Bedrooms
Renovated central bathroom
Spacious kitchen overlooking dining
S/steel oven & gas cooktop
Separate formal dining/second living area
Laundry with separate toilet

3 🖳 1 🖳