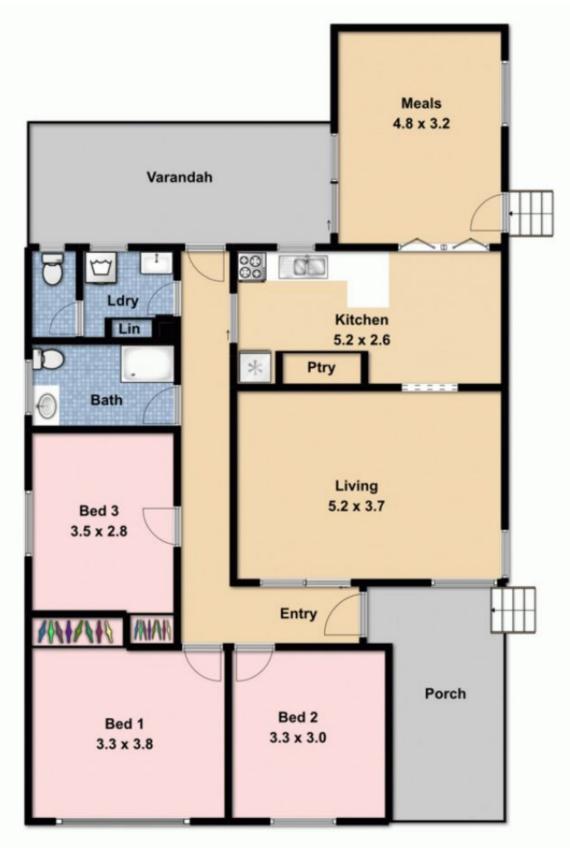

Property features include:

3 Bedrooms
Renovated central bathroom
Spacious kitchen overlooking dining
S/steel oven & gas cooktop
Separate formal dining/second living area
Laundry with separate toilet

3 🖳 1 🖳

View: https://www.ypa.com.au/7388507

Lisa Totaro 0410 144 215

Whilst bwrm.com.au has made every attempt to ensure the accuracy of the floor plan contained here, measurements are approximate and no responsibility is taken for any error, omission, or mis-statement. This plan is for illustrative purposes only.