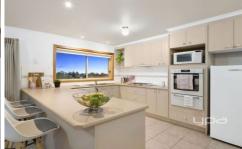

Property features include:

3 Bedrooms with built in robes master complete with full ensuite

Study

Central bathroom

Light filled kitchen overlooking family living area Quality appliances oven, gas cooktop & dishwasher Separate living