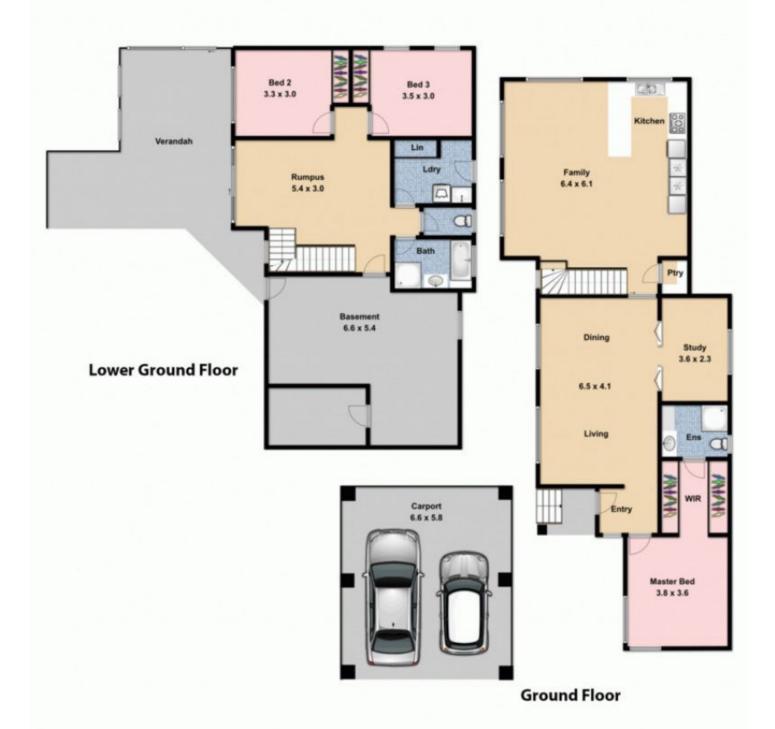

## 45 Fullbrook Drive SUNBURY VIC

Sitting in a class of its own with all the bells & whistles you could want, this breath-taking property represents the epitome of family living. Located in the Killara Estate on a 651m2 approx block this outstanding property has been meticulously cared for and offers living spaces of generous proportions, an abundance of natural light and cleverly constructed to take advantage of the beautiful views - it is clear to see why all families & entertainers dream of purchasing in this location.

Property features include:

3 Bedrooms with built in robes master complete with full ensuite

Study

Central bathroom

Light filled kitchen overlooking family living area Quality appliances oven, gas cooktop & dishwasher Separate living

3 📭 2 🚰 2 🗬

View: https://www.ypa.com.au/7388508

Lisa Totaro 0410 144 215

Whilst bwrm.com.au has made every attempt to ensure the accuracy of the floor plan contained here, measurements are approximate and no responsibility is taken for any error, omission, or mis-statement. This plan is for illustrative purposes only.