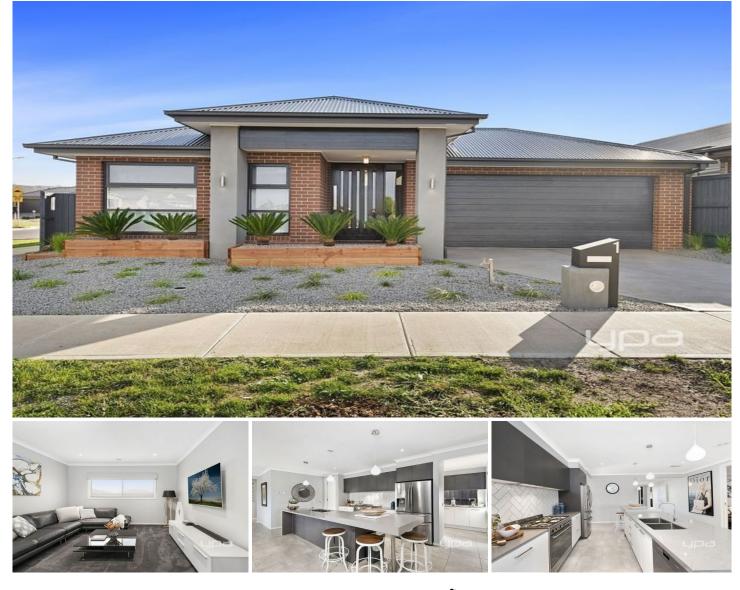

## **1 Stirrup Way SUNBURY VIC**

Rarely does an opportunity present where you have all the benefits of a magnificent, top quality new home with Builder and appliance warranties almost completely intact! Well here it is, that something special situated in the Sunbury Fields Estate, that will really leave you breathless. The very grand entrance hall welcomes you to the home that offers:

5.5kw solar power with 14.6kwh Tesla battery 4 bedrooms all with walk in robes

Ensuite to master inc twin vanities stone bench tops large shower

Top of the range kitchen with: