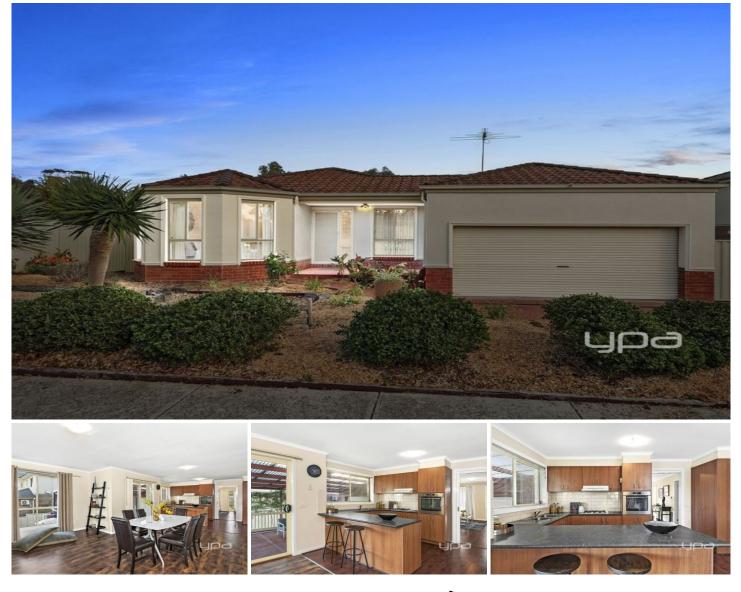

## 54 Sassafras Drive SUNBURY VIC

Here is your chance to secure a beautiful piece of real estate in a tightly held pocket. This truly warm and inviting home is everything a family is about with a great floor plan and with multiple living zones to enjoy. Set in the prestigious Jacksons Hill Estate on an incredible block size of 829m2 approx. & conveniently located within close proximity to Sunbury town centre, Sunbury train station, public transport and the popular Galaxy Land park - this spacious, light filled home is perfect for any growing family Property features include:

4 bedrooms 3 with built in robes Master complete with full ensuite and walk in robe Central bathroom with separate toilet Open kitchen overlook meals and large family room Kitchen with gas cooktop & stainless-steel oven Separate living area