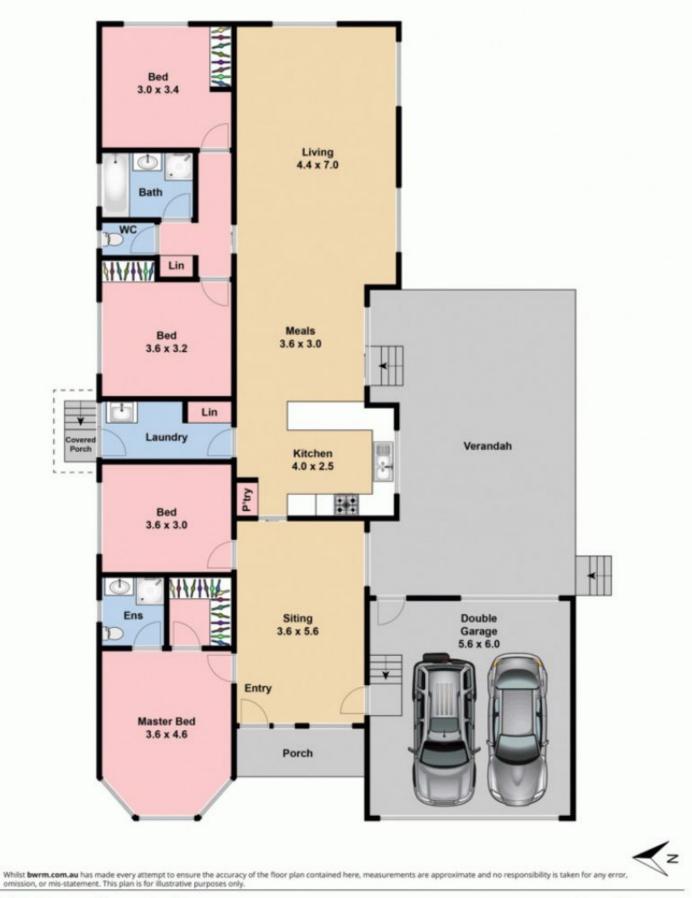

4 bedrooms 3 with built in robes Master complete with full ensuite and walk in robe Central bathroom with separate toilet Open kitchen overlook meals and large family room Kitchen with gas cooktop & stainless-steel oven Separate living area