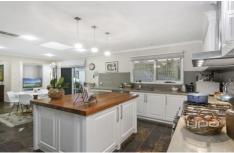

3 very generous bedrooms (toward the back of the home) Full ensuite to master bedroom

Updated kitchen with:

- s/s 900mm upright oven and d/washer
- abundant storage
- huge island bench

Open plan formal dining/lounge with OFP & vaulted ceiling Second living space Separate designated study space Family bathroom