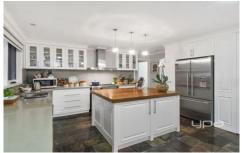

3 very generous bedrooms (toward the back of the home) Full ensuite to master bedroom

Updated kitchen with:

- s/s 900mm upright oven and d/washer
- abundant storage
- huge island bench

Open plan formal dining/lounge with OFP & vaulted ceiling Second living space Separate designated study space Family bathroom