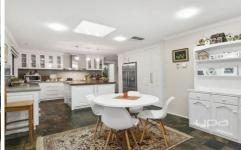

3 very generous bedrooms (toward the back of the home) Full ensuite to master bedroom

Updated kitchen with:

- s/s 900mm upright oven and d/washer
- abundant storage
- huge island bench

Open plan formal dining/lounge with OFP & vaulted ceiling Second living space Separate designated study space Family bathroom