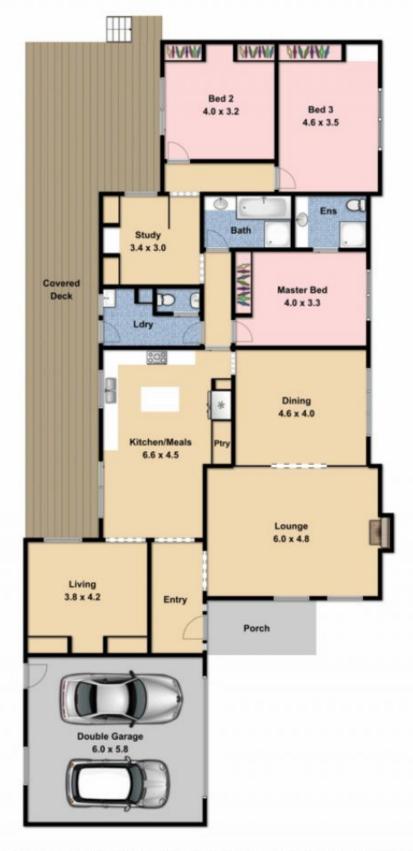

## 130 Riddell Road SUNBURY VIC

Nestled in the cul-de-sac of the service road, this beautiful home with a versatile floorplan, generous, light, bright and open spaces and flawless presentation will both delight and excite you. Offering:

3 very generous bedrooms (toward the back of the home) Full ensuite to master bedroom

Updated kitchen with:

- s/s 900mm upright oven and d/washer
- abundant storage
- huge island bench

Open plan formal dining/lounge with OFP & vaulted ceiling Second living space Separate designated study space Family bathroom

3 2 2 2

View: https://www.ypa.com.au/7388513

Whilst bwrm.com.au has made every attempt to ensure the accuracy of the floor plan contained here, measurements are approximate and no responsibility is taken for any error, omission, or mis-statement. This plan is for illustrative purposes only.