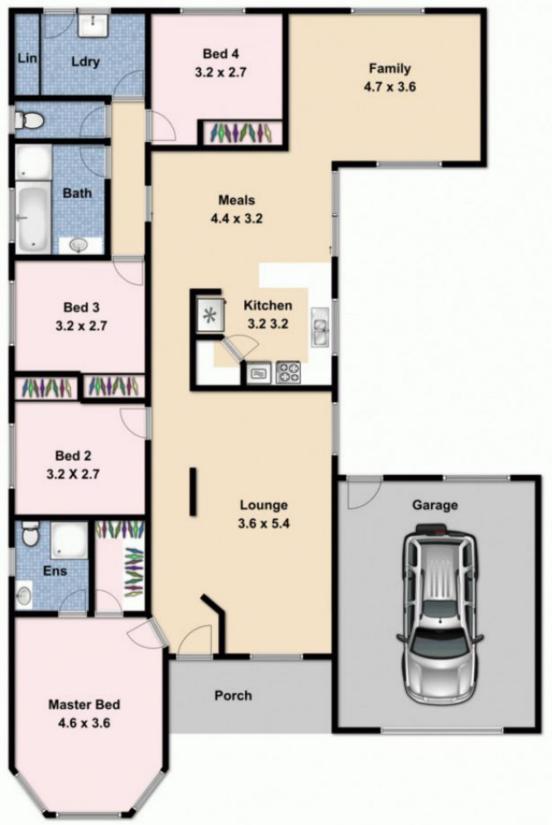

## 11 Clyde Court SUNBURY VIC

Boasting with charm and warmth in a prime location within walking distance of sporting facilities, public transport, local convenience store, medical centre, pharmacy and primary school, as well as 15 minutes to the Airport and a mere 30 minutes of easy driving to the CBD, its no wonder people are already making the move to the booming Goonawarra Estate! Set on a substantial 513m2 approx. block, enjoy the convenient lifestyle you have always craved! Property features include:

4 Bedrooms with built in robes
Master complete with walk in robe & full ensuite
Central bathroom with separate toilet
Spacious kitchen overlooking dining
Dishwasher, gas cooktop & oven
Step down lounge
Separate family room

4 🕮 2 🟪 1 🚘

View: https://www.ypa.com.au/7388515

Lisa Totaro 0410 144 215

Whilst bwrm.com.au has made every attempt to ensure the accuracy of the floor plan contained here, measurements are approximate and no responsibility is taken for any error, omission, or mis-statement. This plan is for illustrative purposes only.