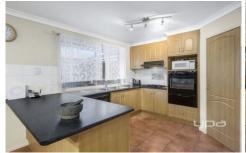

4 Bedrooms with built in robes
Master complete with walk in robe & full ensuite
Central bathroom with separate toilet
Spacious kitchen overlooking dining
Dishwasher, gas cooktop & oven
Step down lounge
Separate family room