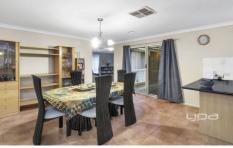

4 Bedrooms with built in robes
Master complete with walk in robe & full ensuite
Central bathroom with separate toilet
Spacious kitchen overlooking dining
Dishwasher, gas cooktop & oven
Step down lounge
Separate family room