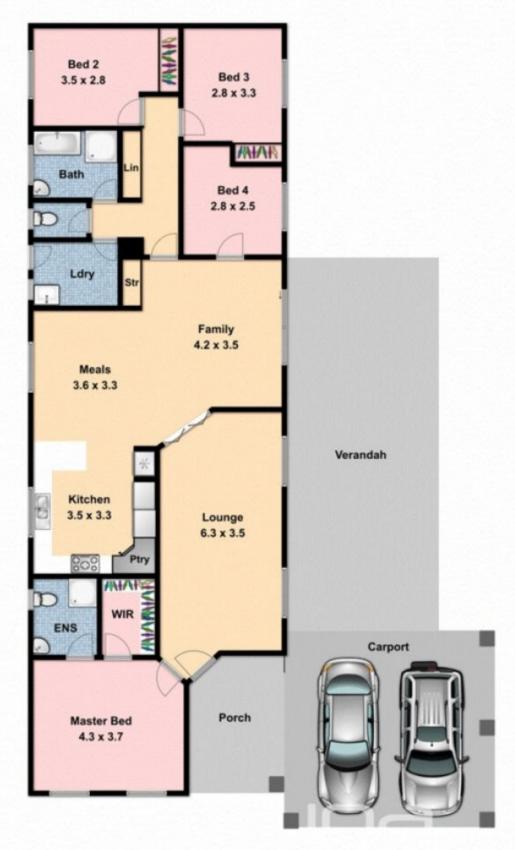

## **46 Olive Grove SUNBURY VIC**

A rare opportunity has presented itself in what is one of Sunburys most sought-after positions! Conveniently located close to the beautiful blind creek reserve, local schools, public transport and just a short drive to Sunbury township this property is everything a family is about; being generously sized, with a great floor plan and set on an impressive 746m2 approx block its no wonder homes in this location are so tightly held.

Property features include:

4 bedrooms - 3 with built in robes

Master complete with walk in robe and full ensuite

Central bathroom with separate toilet

Spacious kitchen overlooking meals and family

Stainless-steel oven with gas cooktop & stainless-steel dishwasher

Generous living area

Laundry with outside access

## 4 2 2 2

View: https://www.ypa.com.au/7388517

Lisa Totaro 0410 144 215

Whilst burm.com.au has made every attempt to ensure the accuracy of the floor plan contained here, measurements are approximate and no responsibility is taken for any error, omission, or mis-statement. This plan is for illustrative purposes only.