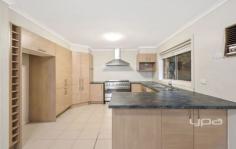

Property features include:

4 bedrooms - 3 with built in robes

Master complete with walk in robe and full ensuite

Central bathroom with separate toilet

Spacious kitchen overlooking meals and family

Stainless-steel oven with gas cooktop & stainless-steel dishwasher