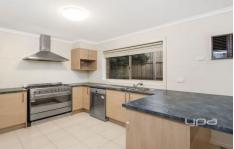

Property features include:

4 bedrooms - 3 with built in robes

Master complete with walk in robe and full ensuite

Central bathroom with separate toilet

Spacious kitchen overlooking meals and family

Stainless-steel oven with gas cooktop & stainless-steel dishwasher