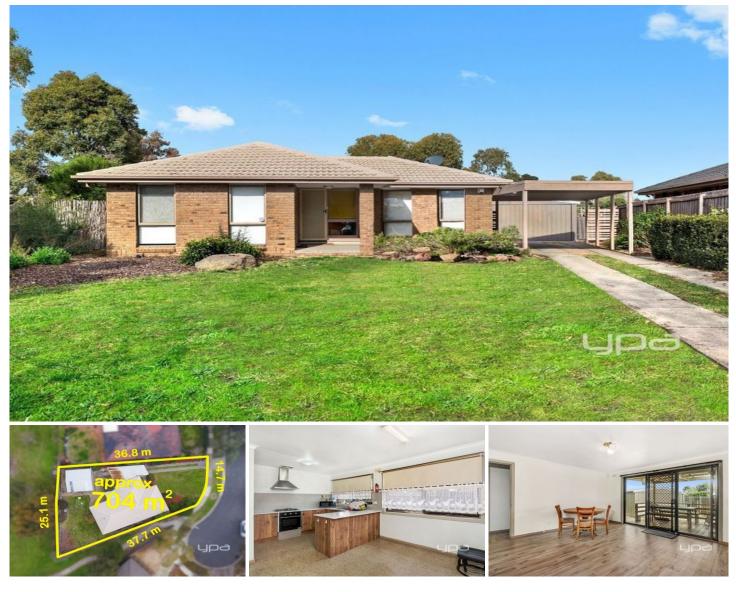

## 26 Holloway Close SUNBURY VIC

Situated in the beautiful & much desired Gum Tree Hills Estate in a family friendly court is a home that should not be missed. Set on an impressive 704m2 block approx. this home offers unbelievable value in an incredible location backing onto a park and being close to schools, public transport, walking tracks, easy access to major roads, and not far from the Sunbury township, everything is literally at your fingertips and ready to enjoy. Property features include:

3 Bedrooms with built in robes Central bathroom with separate toilet Renovated kitchen with adjoining meals/family room Kitchen with S/steel oven & gas cook top Separate lounge Laundry with outside access Gas heater