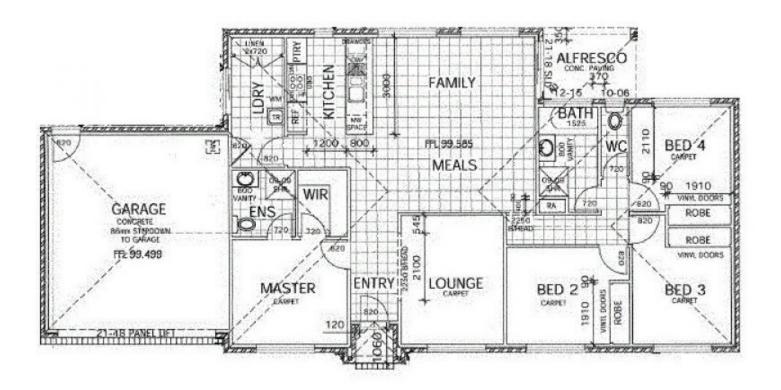

## 18 Raine Court SUNBURY VIC

Love and care has made this opportunity. Situated within a quiet court, this warm and inviting home is everything a family is about. Set on an impressive 880m2 block approx., with well-established trees, gardens and lawns. Local schools, shops, parklands and public transport are nearby. A short drive to Sunbury station & township, this home offers an environment of immediate family comfort.

Property features include:

4 Bedrooms with built in robes

Master complete with walk in robe and full ensuite

Central bathroom with separate toilet

Kitchen overlooking dining & family area

Stainless steel dishwasher, stainless steel oven & gas cooktop

Separate lounge

Laundry with outside access

**Ducted** heating