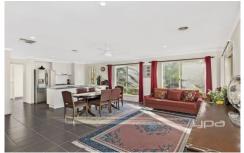

Property features include:

4 Bedrooms with built in robes

Master complete with walk in robe and full ensuite

Central bathroom with separate toilet

Kitchen overlooking dining & family area

Stainless steel dishwasher, stainless steel oven & gas cooktop

Separate lounge

Laundry with outside access

**Ducted** heating