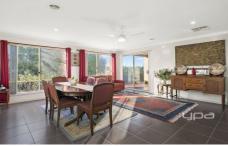

Property features include:

4 Bedrooms with built in robes

Master complete with walk in robe and full ensuite

Central bathroom with separate toilet

Kitchen overlooking dining & family area

Stainless steel dishwasher, stainless steel oven & gas cooktop

Separate lounge

Laundry with outside access

**Ducted** heating