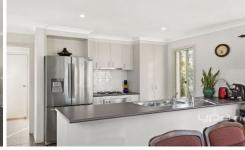

Property features include:

4 Bedrooms with built in robes

Master complete with walk in robe and full ensuite

Central bathroom with separate toilet

Kitchen overlooking dining & family area

Stainless steel dishwasher, stainless steel oven & gas cooktop