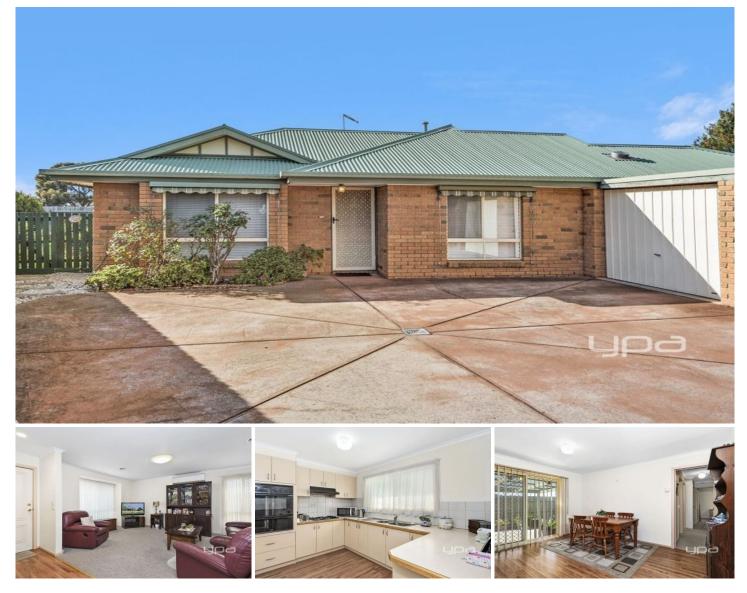

## 2/32 Reghon Drive SUNBURY VIC

Proudly presenting a beautiful home that offers the perfect combination of practicality and comfort. Conveniently located only a short walk to both primary and high schools, childcare facilities, shops, and parklands and with the Calder freeway exit conveniently just up the road, this lovingly cared for home oozing warmth & charm. You will be instantly impressed from the second you walk in! Property features include:

2 Bedrooms with built in robes Central bathroom with separate toilet Kitchen with oven & gas cooktop overlooking dining Separate living area Ducted heating Split system Ceiling fans Spacious backyard

View : https://www.ypa.com.au/7388520