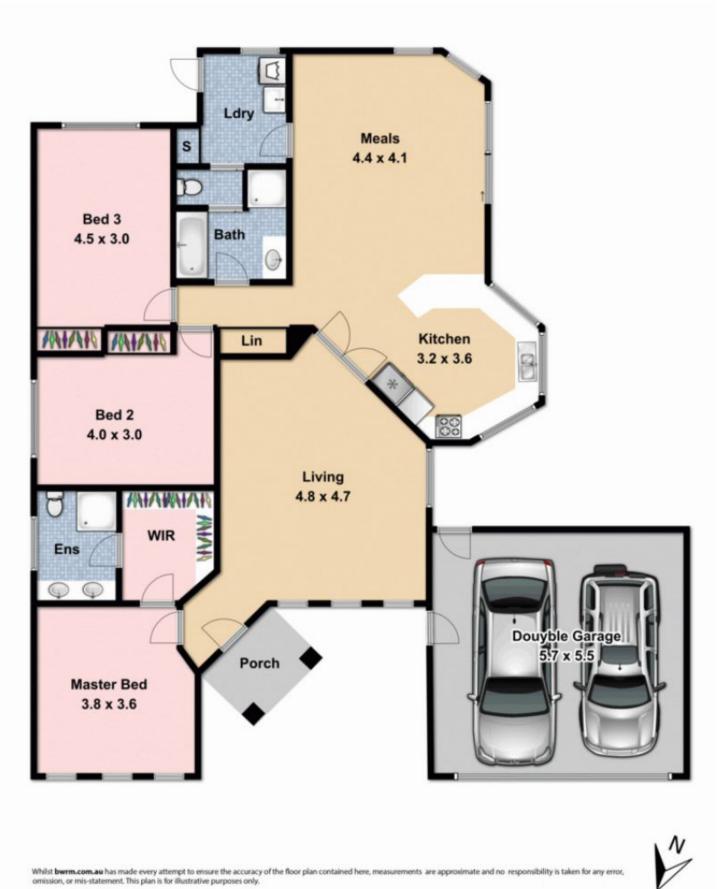

Property features include:

3 extra large bedrooms with built in robes

- Master complete with walk in robe & full ensuite
- Central bathroom with separate toilet

Spacious kitchen with ample bench space overlooking the light filled dining area

## 3 🛤 2 🚔 2 🖨

Lisa Totaro 0410 144 215

Whilst bwrm.com.au has made every attempt to ensure the accuracy of the floor plan contained here, measurements are approximate and no responsibility is taken for any error, omission, or mis-statement. This plan is for illustrative purposes only.