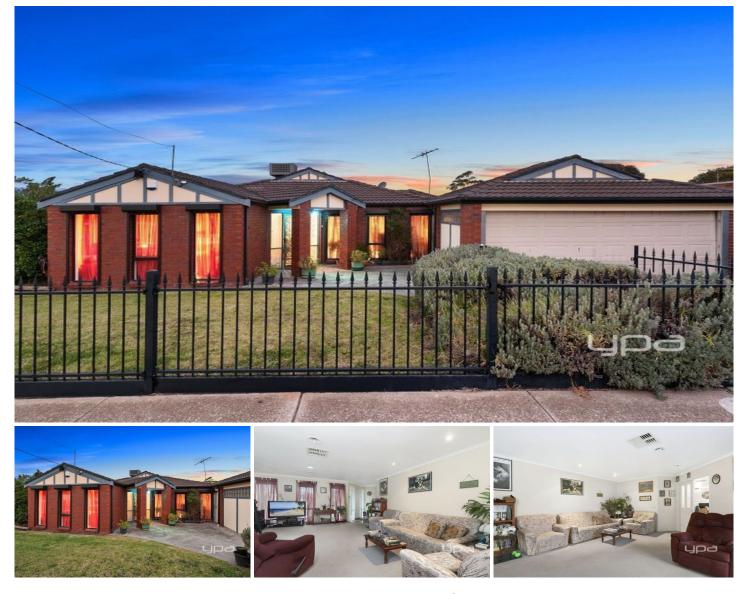

## 1 Stake Road DIGGERS REST VIC

Nestled right in the heart of the highly respected old township of Diggers Rest, set on a corner block of 578m2 approx, sits a golden opportunity not to be missed. Oozing with warmth this home offers the perfect position and maximum privacy to all prospective buyers. The property is located within walking distance of the local primary school, shops, sporting facilities, public transport and only 30 minutes approx from the Melbourne CBD - the location could not be more ideal!

Property features include:

3 extra large bedrooms with built in robes

- Master complete with walk in robe & full ensuite
- Central bathroom with separate toilet

Spacious kitchen with ample bench space overlooking the light filled dining area

Electric oven with gas cooktop, dishwasher & InSinkErator Generous living area