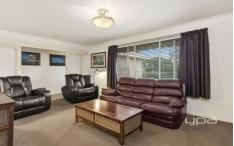

Property Features Include:

2 Bedrooms with built in robes

Central bathroom

Separate toilet

Kitchen overlooking dining

S/steel dishwasher & a Belling oven with gas cooktop, electric grill and 2 fan-forced electric ovens all in one Generous living area