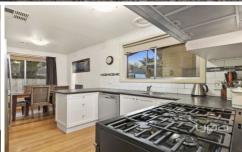

Property Features Include:

2 Bedrooms with built in robes

Central bathroom

Separate toilet

Kitchen overlooking dining

S/steel dishwasher & a Belling oven with gas cooktop, electric grill and 2 fan-forced electric ovens all in one Generous living area