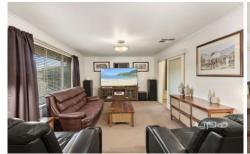

Property Features Include:

2 Bedrooms with built in robes

Central bathroom

Separate toilet

Kitchen overlooking dining

S/steel dishwasher & a Belling oven with gas cooktop, electric grill and 2 fan-forced electric ovens all in one Generous living area