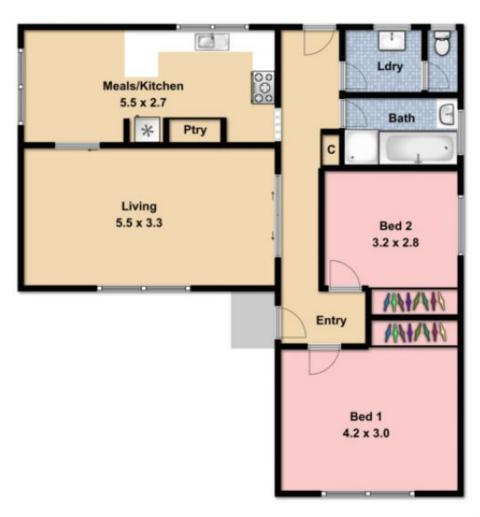

Property Features Include:

2 Bedrooms with built in robes

Central bathroom

Separate toilet

Kitchen overlooking dining

S/steel dishwasher & a Belling oven with gas cooktop, electric grill and 2 fan-forced electric ovens all in one Generous living area

## 2 🕮 1 📛 1 🖨

View: https://www.ypa.com.au/7388523

Lisa Totaro 0410 144 215

Whilst bwrm.com.au has made every attempt to ensure the accuracy of the floor plan contained here, measurements are approximate and no responsibility is taken for any error, omission, or mis-statement. This plan is for illustrative purposes only.