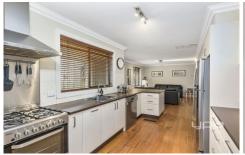

Double door entry to a welcoming foyer 3 bedrooms all with spacious BIRs Separate study Formal and informal living spaces Modern kitchen with s/steel appliances Family bathroom Ducted heating Evaporative cooling Timber floors Stone feature walls Neutral colour palette throughout