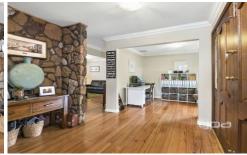

Double door entry to a welcoming foyer 3 bedrooms all with spacious BIRs Separate study Formal and informal living spaces Modern kitchen with s/steel appliances Family bathroom Ducted heating Evaporative cooling Timber floors Stone feature walls Neutral colour palette throughout