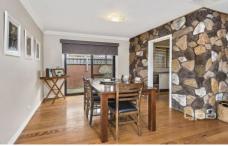

Double door entry to a welcoming foyer 3 bedrooms all with spacious BIRs Separate study Formal and informal living spaces Modern kitchen with s/steel appliances Family bathroom Ducted heating Evaporative cooling Timber floors Stone feature walls Neutral colour palette throughout