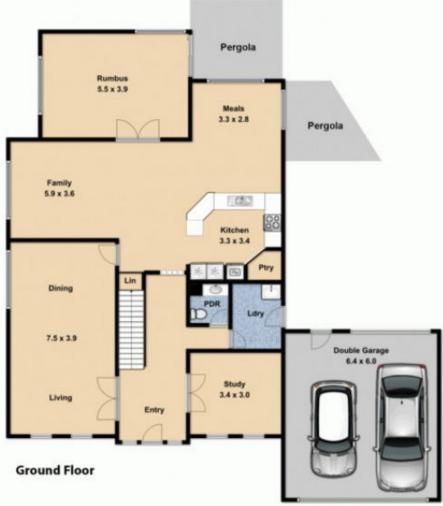

Property features include:

4 Bedrooms with built in robes

Master complete with full ensuite, walk in robe and additional built in robe

Central bathroom with separate toilet and spa bath

Powder room located downstairs