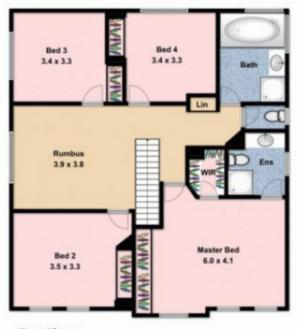

Property features include:

4 Bedrooms with built in robes

Master complete with full ensuite, walk in robe and additional built in robe

Central bathroom with separate toilet and spa bath

Powder room located downstairs

## First Floor

Whilst bwrm.com.au has made every attempt to ensure the accuracy of the floor plan contained here, measurements are approximate and no responsibility is taken for any error, omission, or mis-statement. This plan is for illustrative purposes only.