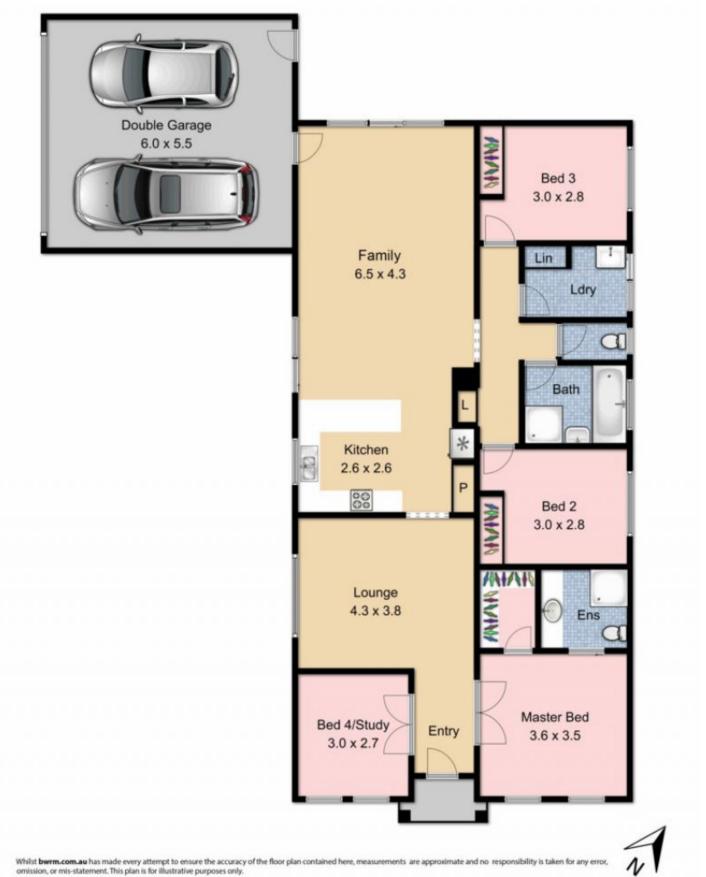

## 30 Wicket Street SUNBURY VIC

Located in the highly sought after Ashfield Estate this contemporary home offers the perfect opportunity for first home buyers, investors or young growing families.

Offering 3 large bedrooms, all with built in robes, master with ensuite and WIR, study, modern kitchen featuring stainless steel appliances with ample cupboard space throughout.

Other features include; ducted heating, split system cooling, double remote garage with internal access, Open plan meals and family areas all set on a generous allotment of approximately 524m2. Situated close to schools, parks, easy freeway access and all local amenities.