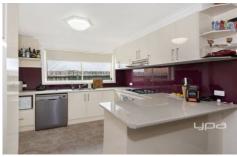

Property comprises:

3 Bedrooms Master complete with WIR & FES S/steel appliances Gas cooktop, oven & dishwasher **Ducted heating** Split system cooling Carport with drive through access Undercover entertaining area Spacious kitchen overlooking family & dining