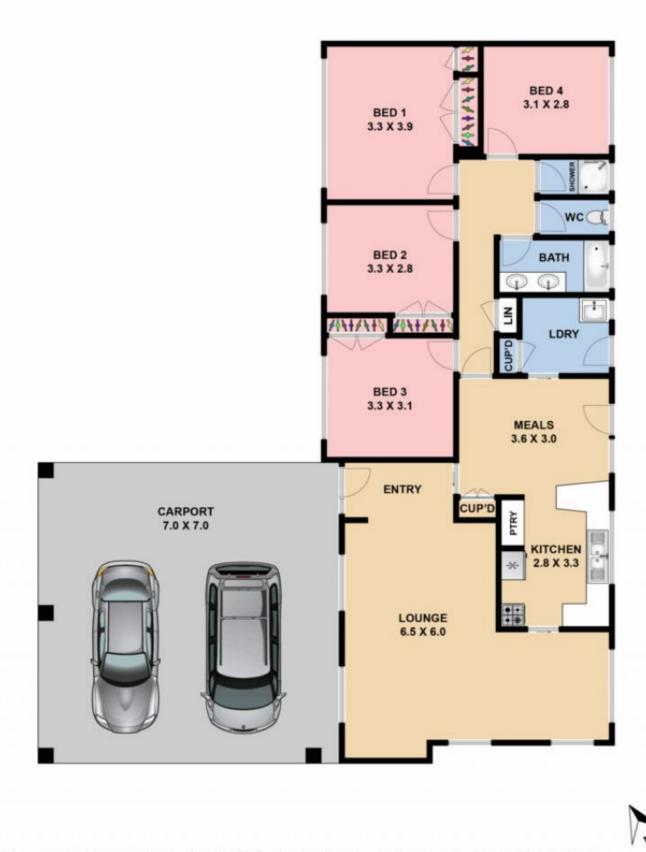

4 generous bedrooms Large, versatile L shaped lounge Kitchen with adjoining dining Laundry with ext access Bathroom with a separate shower room Double carport AND large double garage/workshop Rear access to the sizeable yard.

## View : https://www.ypa.com.au/7388534

Whilst bwrm.com.au has made every attempt to ensure the accuracy of the floor plan contained here, measurements are approximate and no responsibility is taken for any error, omission, or mis-statement. This plan is for illustrative purposes only.