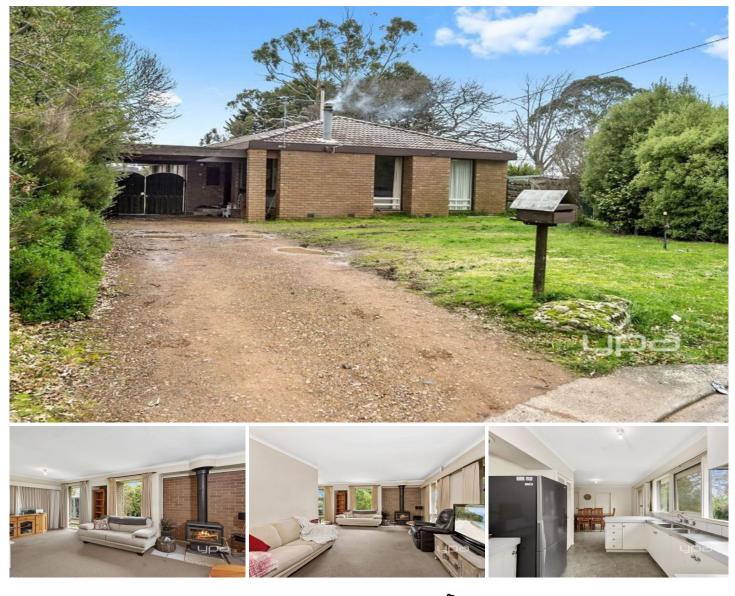

## **15 Grant Avenue GISBORNE VIC**

With a huge block size of approximately 948sqm and a Residential Schedule 1 zoning, this alone opens this property up to countless options including the possibility of re-development (STCA). Perhaps an update and reno is more of what you have in mind, then the home itself offers:

4 generous bedrooms Large, versatile L shaped lounge Kitchen with adjoining dining Laundry with ext access Bathroom with a separate shower room Double carport AND large double garage/workshop Rear access to the sizeable yard.

Whether you see yourself as a future landlord, or choose to make it the family home it is crying out to become, the home boasts a position many crave but few enjoy. Within