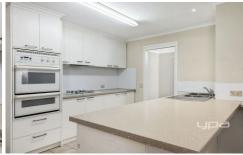

Property features include:

3 Bedrooms with built in robes master complete with walk in robe and full ensuite
Study

Central bathroom with separate toilet

3 📭 2 🔓 1 🖨

Land Size: 665 sqm

View: https://www.ypa.com.au/7388535