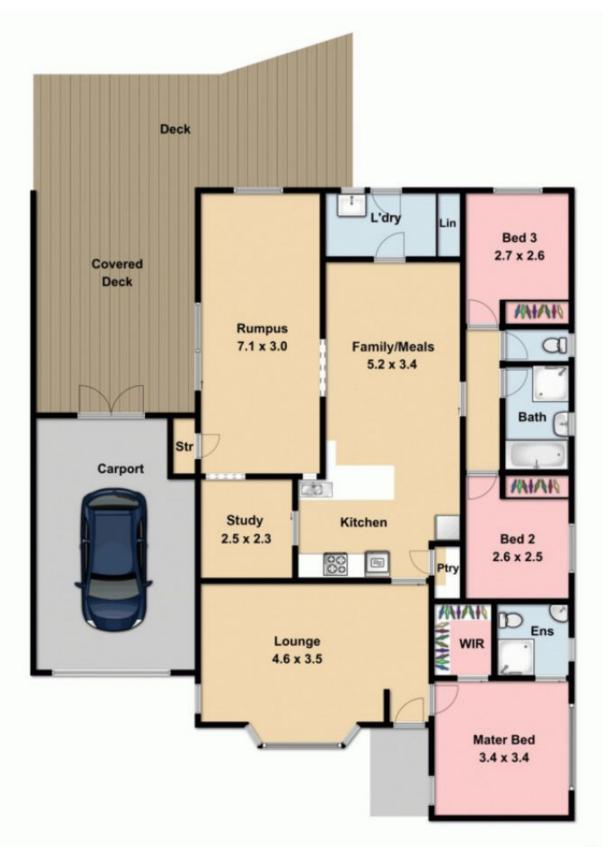

## 14 Fullbrook Drive SUNBURY VIC

Located in the family friendly Killara Estate, set on an impressive block size of 665m2 approx. its easy to see why properties in this location sell in the blink of an eye. Whether youre a first home buyer, young family or savvy investor. Offering terrific value for money and conveniently located within walking distance to Killara primary school, Complete Kids Early Learning and public transport! Easy access to the Calder freeway adds to the appeal and with beautiful parklands, walking tracks and shops including milk bar, fish and chips and even a hairdresser it makes for a great location!

Property features include:

3 Bedrooms with built in robes master complete with walk in robe and full ensuite
Study

Central bathroom with separate toilet

3 📭 2 🔓 1 🖨

Land Size: 665 sqm

View: https://www.ypa.com.au/7388535