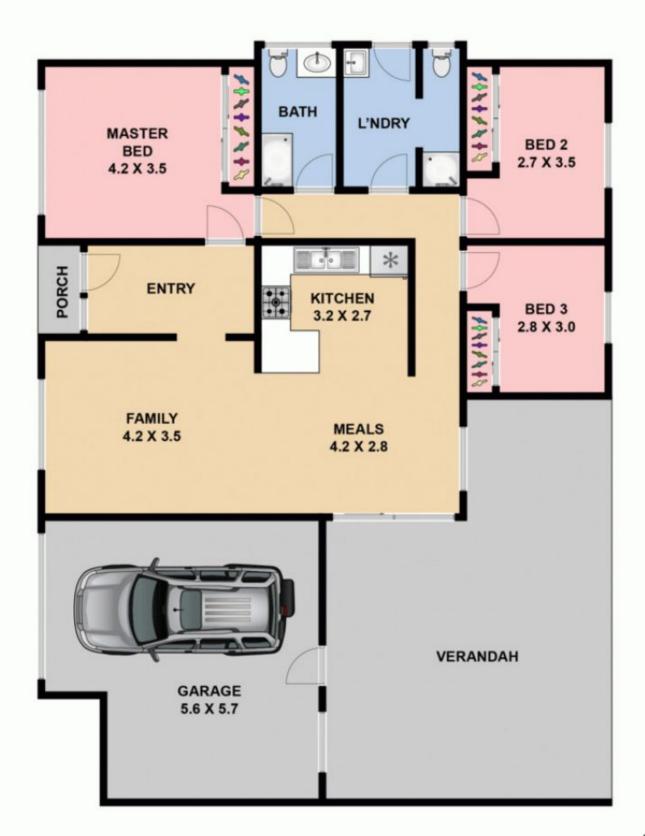

Property features include:

3 bedrooms with built in robes

2 Bathrooms

Kitchen overlooking meals area

Spacious lounge

Laundry with outside access

Split system

Ducted heating

## 3 🕮 2 🔓 1 🖨

View: https://www.ypa.com.au/7388536

Lisa Totaro 0410 144 215

Whilst bwrm.com.au has made every attempt to ensure the accuracy of the floor plan contained here, measurements are approximate and no responsibility is taken for any error, omission, or mis-statement. This plan is for illustrative purposes only.