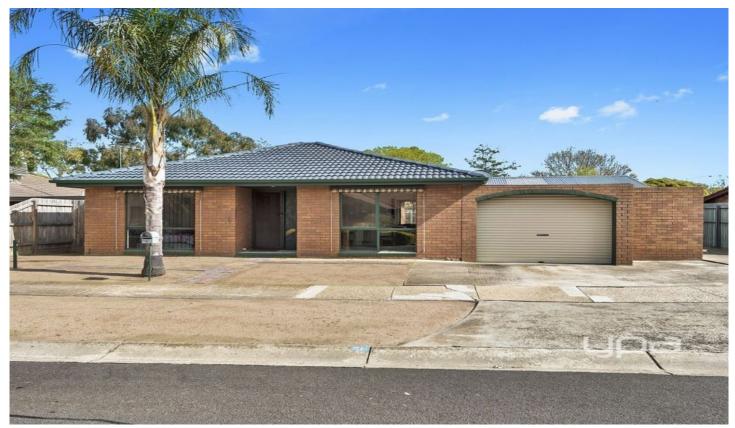

## **5 Walton Heath Court SUNBURY VIC**

Offering an opportunity too good to pass up! Set on an incredible 714m2 approx block in a prime location being within walking distance of sporting facilities, public transport, local convenience store, medical centre, pharmacy and primary school, as well as 15 minutes to the Airport and a mere 30 minutes of easy driving to the CBD, its no wonder people are already making the move to the booming Goonawarra Estate!

Property features include:

3 bedrooms with built in robes

2 Bathrooms

Kitchen overlooking meals area

Spacious lounge

Laundry with outside access

Split system

Ducted heating