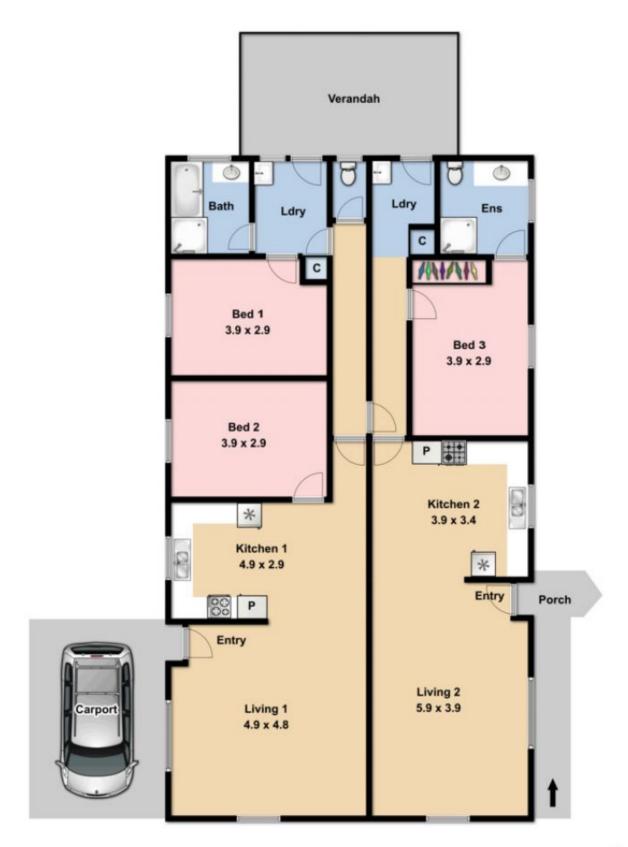

## 27 Calder Highway DIGGERS REST VIC

Its not often that a 2 for 1 opportunity comes along but here it is! In an area that is literally growing by the minute, you have the chance to live in one side yourself and rent out the other side; maybe rent out both!! Perhaps youll want to revert the whole space back to your primary residence. Either way will be quick, easy and definitely profitable!

Servicing both:

Separate entrances Rear under cover pergola area Powered shed Block size of approx. 586sqm.

The carport side of the residence comprises:

2 bedrooms

3 📭 2 🚰 1 🗬

View: https://www.ypa.com.au/7388537

Whilst bwrm.com.au has made every attempt to ensure the accuracy of the floor plan contained here, measurements are approximate and no responsibility is taken for any error, omission, or mis-statement. This plan is for illustrative purposes only.