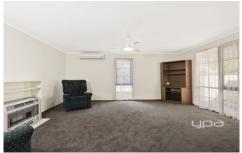

Servicing both:

Separate entrances Rear under cover pergola area Powered shed Block size of approx. 586sqm.

The carport side of the residence comprises:

2 bedrooms

3 📭 2 🚰 1 🗬

View: https://www.ypa.com.au/7388537