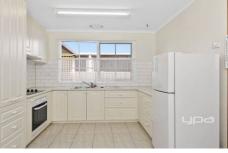

Servicing both:

Separate entrances Rear under cover pergola area Powered shed Block size of approx. 586sqm.

The carport side of the residence comprises:

2 bedrooms

3 📭 2 🚰 1 🗬

View: https://www.ypa.com.au/7388537