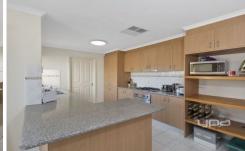

2 bedrooms both with BIRS
Two-way bathroom adjoining master bedroom
Large, light-filled lounge
Well-appointed, spacious kitchen with d/washer
Dining/family room with sliding door access to outside
Huge laundry with ext access
Ducted heating
Evaporative cooling
Single lock up garage with int access
18 x Solar panels
Low maintenance aluminium windows