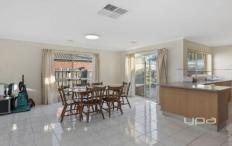

2 bedrooms both with BIRS
Two-way bathroom adjoining master bedroom
Large, light-filled lounge
Well-appointed, spacious kitchen with d/washer
Dining/family room with sliding door access to outside
Huge laundry with ext access
Ducted heating
Evaporative cooling
Single lock up garage with int access
18 x Solar panels
Low maintenance aluminium windows