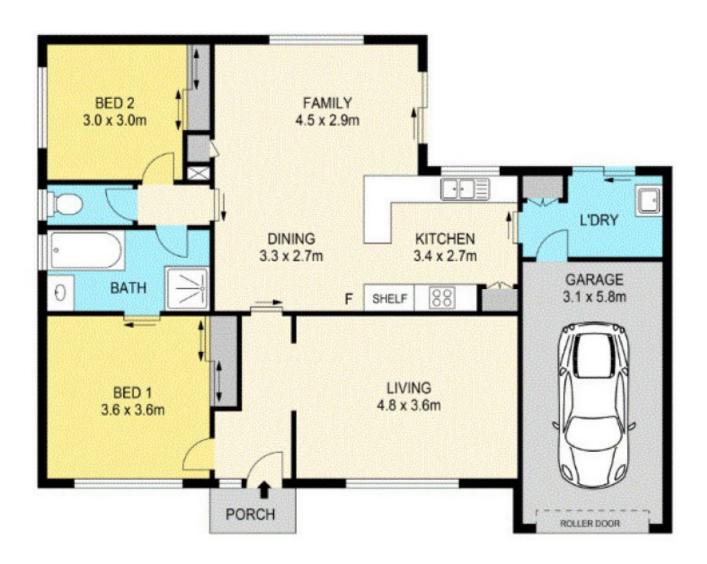

## 1 O'Neill Place SUNBURY VIC

Situated in the ever popular and highly sought-after Ashfield Estate, this fantastic home has everything the first-home buyer, downsizer or investor will need. Above all else, its OWN TITLE which of course means NO BODY CORPORATE FEES! Offering:

2 bedrooms both with BIRS
Two-way bathroom adjoining master bedroom
Large, light-filled lounge
Well-appointed, spacious kitchen with d/washer
Dining/family room with sliding door access to outside
Huge laundry with ext access
Ducted heating
Evaporative cooling
Single lock up garage with int access
18 x Solar panels
Low maintenance aluminium windows