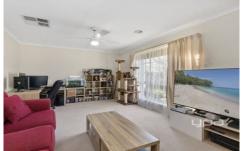

2 bedrooms both with BIRS
Two-way bathroom adjoining master bedroom
Large, light-filled lounge
Well-appointed, spacious kitchen with d/washer
Dining/family room with sliding door access to outside
Huge laundry with ext access
Ducted heating
Evaporative cooling
Single lock up garage with int access
18 x Solar panels
Low maintenance aluminium windows