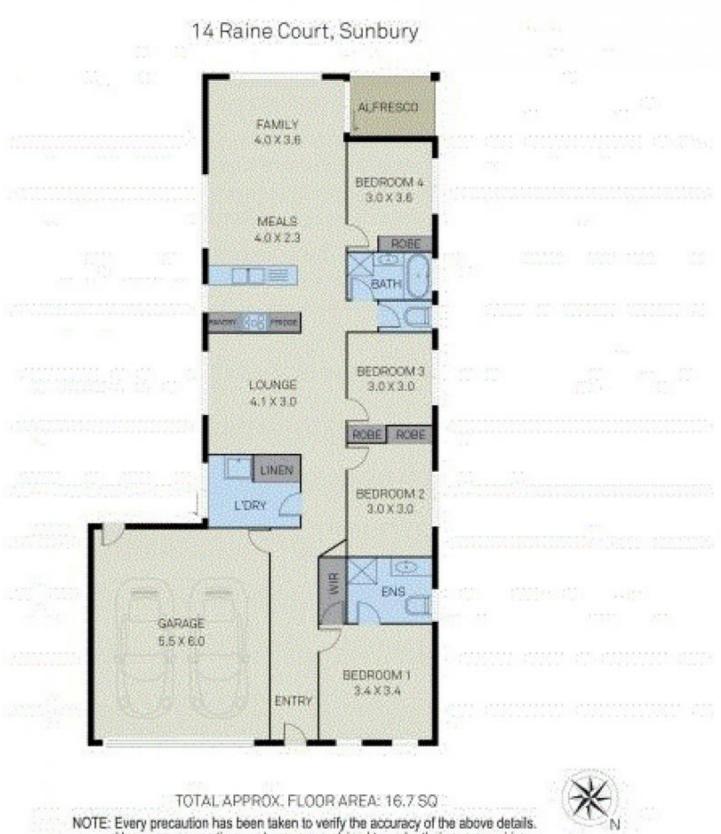

4 Bedrooms with built in robes

Master complete with walk in robe & full ensuite

Central bathroom with separate toilet

Spacious kitchen overlooking dining

Kitchen complete with stainless steel oven, gas cooktop & dishwasher