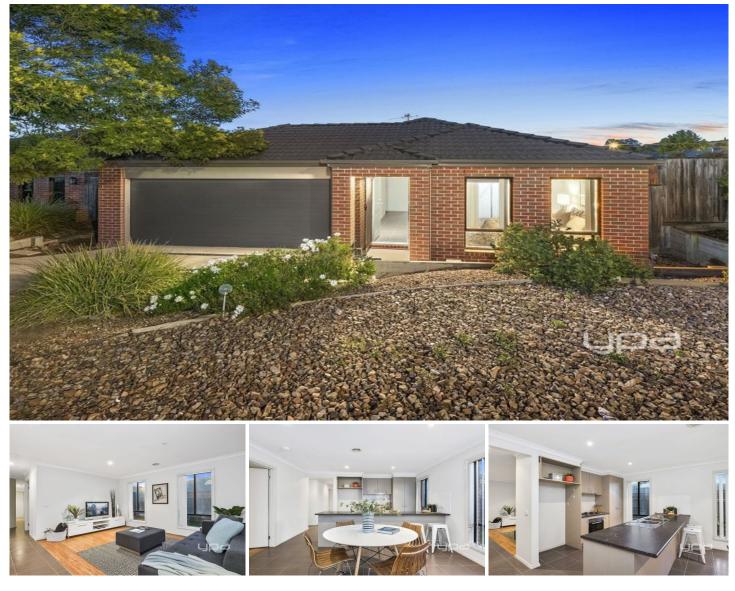

## **14 Raine Court SUNBURY VIC**

Set in a beautiful court location in the desired Killara Estate, this outstanding home is set on an incredible 705m2 approx block and is sure to impress. Designed with the growing family in mind this home offers bright living spaces of generous proportions and positioned perfectly for your convenience - being located within walking distance to the general store, hair dressers, fish & chip shop, Killara Primary School and Child Care, with an additional bus stop just across the road. It is clear to see why all families dream of purchasing in this location. Property features include:

4 Bedrooms with built in robes

Master complete with walk in robe & full ensuite

Central bathroom with separate toilet

Spacious kitchen overlooking dining

Kitchen complete with stainless steel oven, gas cooktop & dishwasher