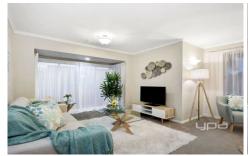

3 Bedrooms - 2 with built in robes
Central bathroom with separate toilet
Spacious kitchen overlooking dining
Kitchen complete with stainless steel oven & gas cooktop
Light-filled family living area
Laundry with outside access
Ducted heating
Air conditioner