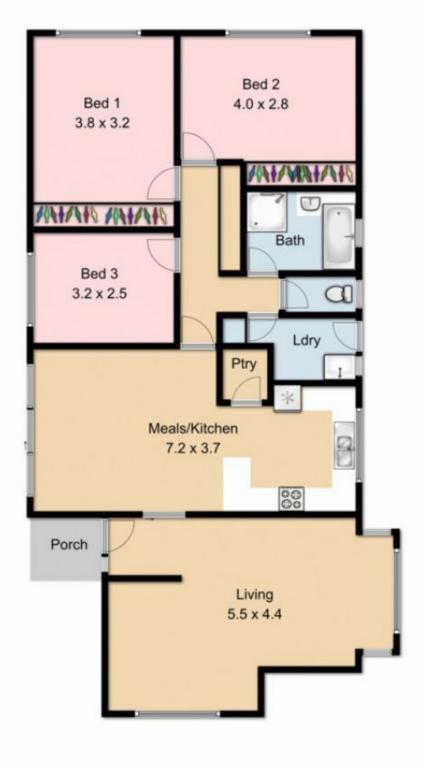

3 Bedrooms - 2 with built in robes
Central bathroom with separate toilet
Spacious kitchen overlooking dining
Kitchen complete with stainless steel oven & gas cooktop
Light-filled family living area
Laundry with outside access
Ducted heating
Air conditioner

3 🕮 1 🔓 1 🖨

Land Size: 678 sqm

View: https://www.ypa.com.au/7388543

Lisa Totaro 0410 144 215

Whilst bwrm.com.au has made every attempt to ensure the accuracy of the floor plan contained here, measurements are approximate and no responsibility is taken for any error, omission, or mis-statement. This plan is for illustrative purposes only.