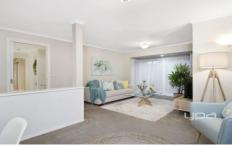

3 Bedrooms - 2 with built in robes
Central bathroom with separate toilet
Spacious kitchen overlooking dining
Kitchen complete with stainless steel oven & gas cooktop
Light-filled family living area
Laundry with outside access
Ducted heating
Air conditioner