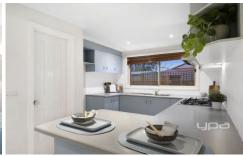

3 Bedrooms - 2 with built in robes
Central bathroom with separate toilet
Spacious kitchen overlooking dining
Kitchen complete with stainless steel oven & gas cooktop
Light-filled family living area
Laundry with outside access
Ducted heating
Air conditioner