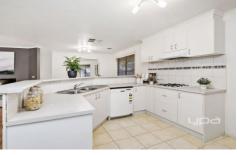

3 bedrooms, all with BIRs; master with WIR and FES 4th bedroom/generous study Separate formal lounge

Open plan kitchen with adjacent dining and family living space

Laundry with ext access Family bathroom Ducted heating Evaporative cooling