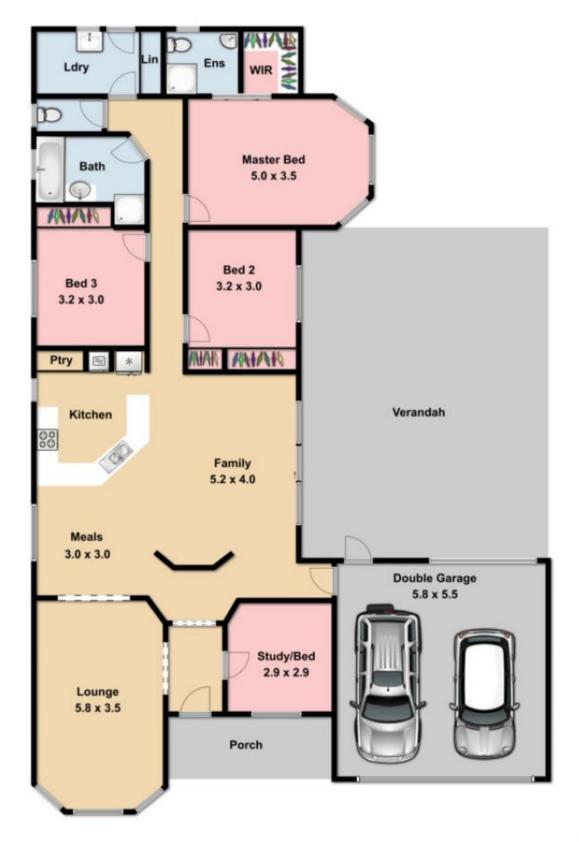

## 28 Daly Close SUNBURY VIC

This hidden gem is not in one of the most widely known pockets but BOY OH BOY its position is absolutely second to none and it definitely demands inspection. Tucked away in a quiet little court, the home itself is situated on a magnificent allotment of approx. 730sqm and has been designed and planned out with the growing family in mind.

3 bedrooms, all with BIRs; master with WIR and FES 4th bedroom/generous study Separate formal lounge

Open plan kitchen with adjacent dining and family living space

Laundry with ext access Family bathroom Ducted heating Evaporative cooling

## 4 🗀 2 🔁 2 🖨

**Building Size**: 79 sqm **Land Size**: 730 sqm

View: https://www.ypa.com.au/7388544

Whilst bwrm.com.au has made every attempt to ensure the accuracy of the floor plan contained here, measurements are approximate and no responsibility is taken for any error, omission, or mis-statement. This plan is for illustrative purposes only.

28 Daly Close Sunbury