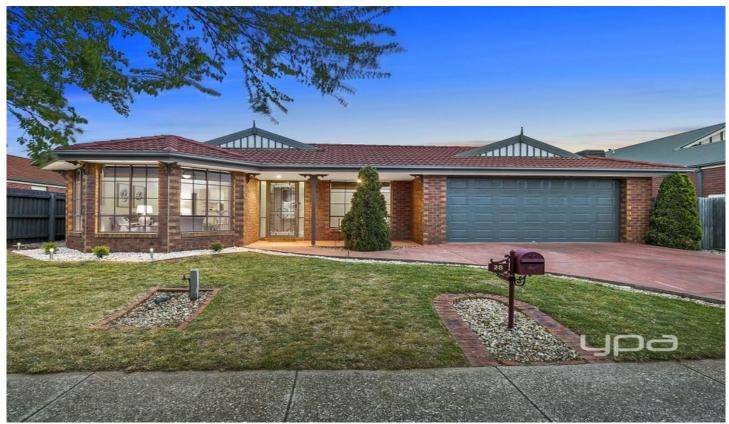

## 28 Daly Close SUNBURY VIC

This hidden gem is not in one of the most widely known pockets but BOY OH BOY its position is absolutely second to none and it definitely demands inspection. Tucked away in a quiet little court, the home itself is situated on a magnificent allotment of approx. 730sqm and has been designed and planned out with the growing family in mind.

## 4 🗀 2 🔁 2 🖨

**Building Size**: 79 sqm **Land Size**: 730 sqm

View: https://www.ypa.com.au/7388544

Whilst bwrm.com.au has made every attempt to ensure the accuracy of the floor plan contained here, measurements are approximate and no responsibility is taken for any error, omission, or mis-statement. This plan is for illustrative purposes only.

28 Daly Close Sunbury