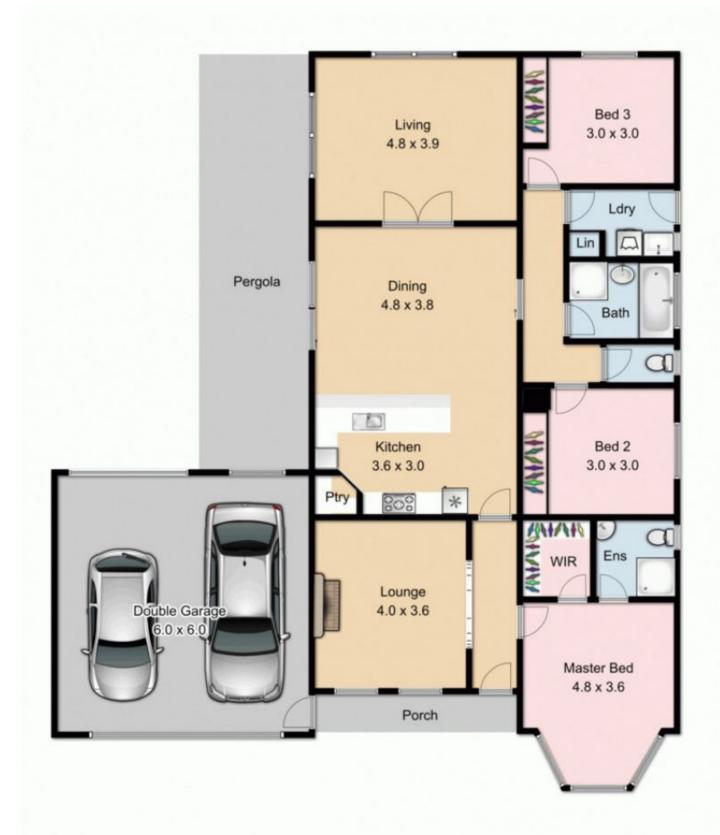

## **6 Rogers Court SUNBURY VIC**

Positioned in a quite court location, this stunning Victorian Style Home offers a wonderfully relaxed lifestyle that you have always craved. Offering the perfect combination of elegance, class and style this immaculately presented home is ready and waiting for you to move in and enjoy. Set on a 540m2 approx block and superbly positioned within easy access to the freeway and in close proximity to Boardman Sports Stadium, schools, bus stops and Sunburys township you dont want to miss out on this opportunity!

Property features include:

3 bedrooms with built in robes

Master complete with walk in robe and full ensuite

Central bathroom with separate toilet

Spacious kitchen overlooking dining

Kitchen complete with stainless steel oven, gas cooktop and dishwasher

3 😕 2 🔓 2 🖨

View: https://www.ypa.com.au/7388547

Lisa Totaro 0410 144 215

Whilst bwrm.com.au has made every attempt to ensure the accuracy of the floor plan contained here, measurements are approximate and no responsibility is taken for any error, omission, or mis-statement. This plan is for illustrative purposes only.