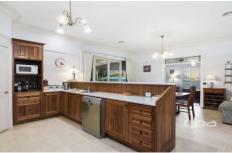

Property features include:

3 bedrooms with built in robes

Master complete with walk in robe and full ensuite

Central bathroom with separate toilet

Spacious kitchen overlooking dining

Kitchen complete with stainless steel oven, gas cooktop and dishwasher