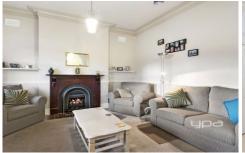

Property features include:

3 bedrooms with built in robes

Master complete with walk in robe and full ensuite

Central bathroom with separate toilet

Spacious kitchen overlooking dining

Kitchen complete with stainless steel oven, gas cooktop and dishwasher