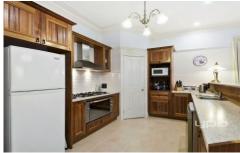

Property features include:

3 bedrooms with built in robes

Master complete with walk in robe and full ensuite

Central bathroom with separate toilet

Spacious kitchen overlooking dining

Kitchen complete with stainless steel oven, gas cooktop and dishwasher