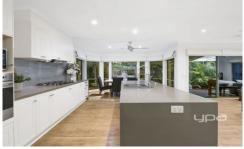

Kitchen complete with waterfall Caesar-stone benchtop, quality stainless steel oven, gas cooktop and dishwasher Separate lounge

Laundry with outside access