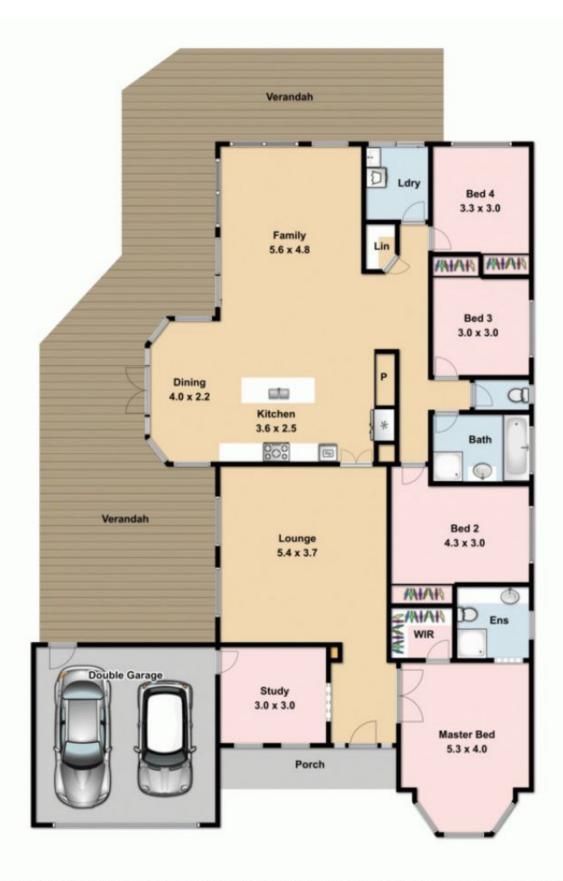

## 14 Mayfin Court SUNBURY VIC

Set right near the highly desired, intensely sought-after and ever so beautiful Spavin Lake on an impressive 815m2 approx is this breathtaking family home, that is designed for a lifetime of enjoyment! Like flicking through the pages of a glossy magazine comes this luxurious offering with something for the entire family to enjoy. This home really is the total package.

Property features include:

4 Bedrooms with built in robes

Master complete with walk in robe and full ensuite Study

Central bathroom with separate toilet

Spacious kitchen overlooking dining and family living

Kitchen complete with waterfall Caesar-stone benchtop, quality stainless steel oven, gas cooktop and dishwasher Separate lounge

Laundry with outside access

## 4 📭 2 🚍 2 🗬

Land Size: 815 sqm

View: https://www.ypa.com.au/7388548

Lisa Totaro 0410 144 215

Whilst bwrm.com.au has made every attempt to ensure the accuracy of the floor plan contained here, measurements are approximate and no responsibility is taken for any error, omission, or mis-statement. This plan is for illustrative purposes only.