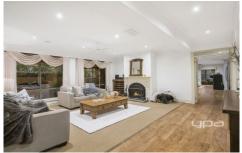

Kitchen complete with waterfall Caesar-stone benchtop, quality stainless steel oven, gas cooktop and dishwasher Separate lounge

Laundry with outside access