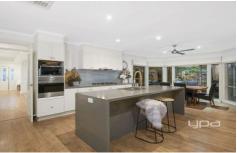

Kitchen complete with waterfall Caesar-stone benchtop, quality stainless steel oven, gas cooktop and dishwasher Separate lounge

Laundry with outside access