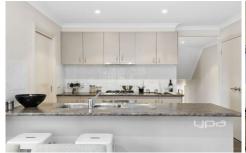

Property features include:

4 bedrooms 3 with built in robes

Master complete with walk in robe & full ensuite

Central bathroom with separate toilet

Spacious kitchen overlooking dining and family living

Kitchen complete with stainless steel oven, gas cooktop & dishwasher