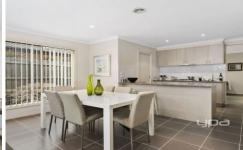

Property features include:

4 bedrooms 3 with built in robes

Master complete with walk in robe & full ensuite

Central bathroom with separate toilet

Spacious kitchen overlooking dining and family living

Kitchen complete with stainless steel oven, gas cooktop & dishwasher

Separate living area

Laundry with outside access

Split system