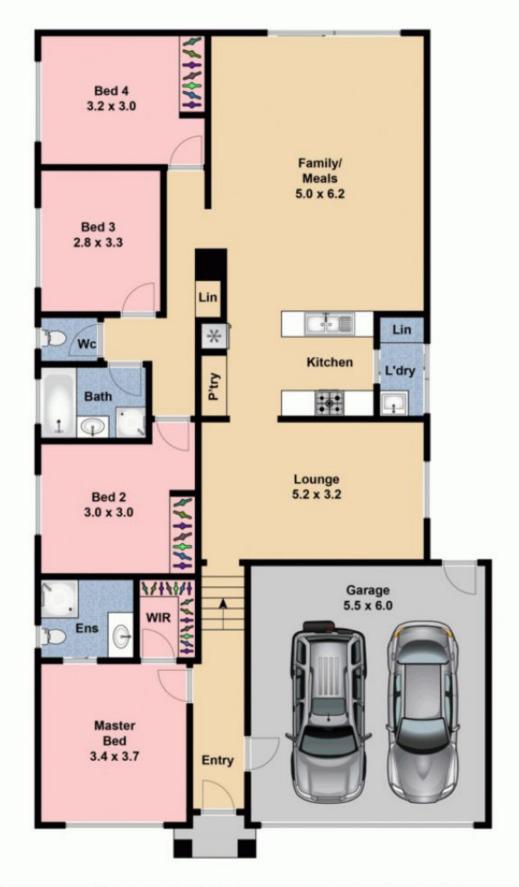

## 7 Waugh Street SUNBURY VIC

Peacefully nestled in the sought-after Ashfield Estate set on a block size of 464m2 approx. there is immediately a lot to love about this property. Superbly positioned to provide a lifestyle of convenience - being within close proximity to the township, schools, train station, bus stops, sporting facilities all at your fingertips. This truly stunning home is ready for you to move straight in and enjoy!

Property features include:

4 bedrooms 3 with built in robes

Master complete with walk in robe & full ensuite

Central bathroom with separate toilet

Spacious kitchen overlooking dining and family living

Kitchen complete with stainless steel oven, gas cooktop & dishwasher

Separate living area

Laundry with outside access

Split system

## 4 2 2 2

Land Size: 464 sqm

View: https://www.ypa.com.au/7388550

Lisa Totaro 0410 144 215

1

Whilst bwrm.com.au has made every attempt to ensure the accuracy of the floor plan contained here, measurements are approximate and no responsibility is taken for any error, omission, or mis-statement. This plan is for illustrative purposes only.