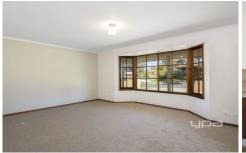

3 bedrooms, master with bay window, FES and WIR Additional bedrooms with BIRs Lounge with attractive bay window Huge kitchen with plenty of cupboard/bench space Dining/family room adjacent to the kitchen Laundry with ext access Family bathroom Gas heating, air con New carpets throughout