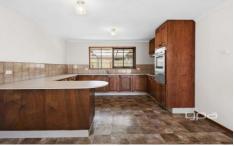

3 bedrooms, master with bay window, FES and WIR Additional bedrooms with BIRs Lounge with attractive bay window Huge kitchen with plenty of cupboard/bench space Dining/family room adjacent to the kitchen Laundry with ext access Family bathroom Gas heating, air con New carpets throughout