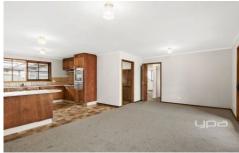

3 bedrooms, master with bay window, FES and WIR Additional bedrooms with BIRs Lounge with attractive bay window Huge kitchen with plenty of cupboard/bench space Dining/family room adjacent to the kitchen Laundry with ext access Family bathroom Gas heating, air con New carpets throughout