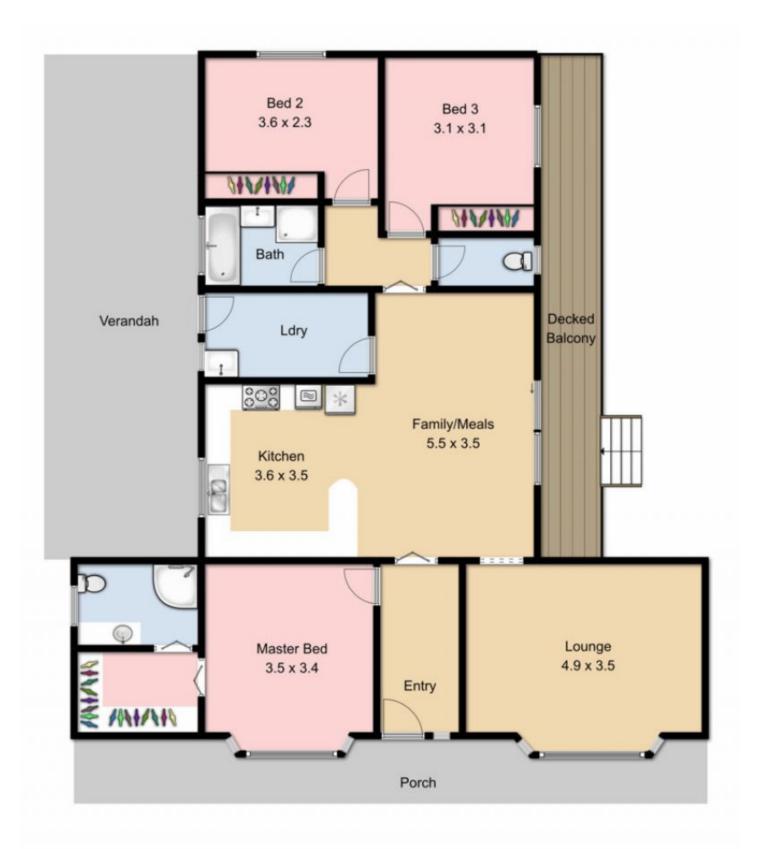

## 25 Kingsley Drive SUNBURY VIC

Starting your investment portfolio or buying your first home just became so much easier! Situated in an area on the perimeter of rapid expansion, this family home really does mean you can stop your house hunting! Brand new, secure fencing will keep you happy, children and pets safe and sound and allow you to enjoy the privacy this bright home on this generous allotment of 652sq (approx) offers:

3 bedrooms, master with bay window, FES and WIR Additional bedrooms with BIRs Lounge with attractive bay window Huge kitchen with plenty of cupboard/bench space Dining/family room adjacent to the kitchen Laundry with ext access Family bathroom Gas heating, air con New carpets throughout

3 2 2 2

View: https://www.ypa.com.au/7388551

Whilst bwrm.com.au has made every attempt to ensure the accuracy of the floor plan contained here, measurements are approximate and no responsibility is taken for any error, omission, or mis-statement. This plan is for illustrative purposes only.