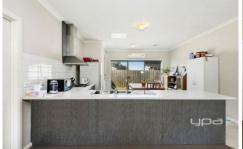

Property features include:

2 bedrooms with built in robes

Central bathroom

Spacious kitchen and meals area overlooking family living Kitchen complete with stainless steel oven, gas cooktop and dishwasher