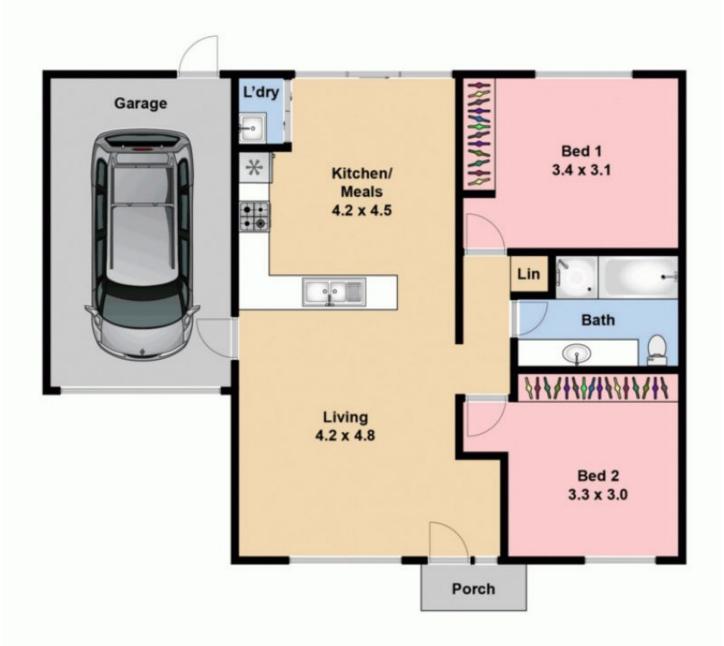

## 5/42 Mitchells Lane SUNBURY VIC

Presenting an exceptional opportunity to enter the booming Sunbury market! This Immaculate unit offers the perfect combination of practicality and comfort and set in fantastic proximity to schools, public transport, sporting facilities, Bunnings Warehouse and within easy access to the Calder Freeway whether youre a first home buyers, investor looking to add to their portfolio or downsizer you dont want to miss out on this one!

Property features include:

2 bedrooms with built in robes

Central bathroom

Spacious kitchen and meals area overlooking family living Kitchen complete with stainless steel oven, gas cooktop and dishwasher

Ducted heating

Air conditioning unit

European style laundry

## 2 🕮 1 🔓 1 🖨

Land Size: 182 sqm

View: https://www.ypa.com.au/7388554

Lisa Totaro 0410 144 215

Whilst bwrm.com.au has made every attempt to ensure the accuracy of the floor plan contained here, measurements are approximate and no responsibility is taken for any error, omission, or mis-statement. This plan is for illustrative purposes only.