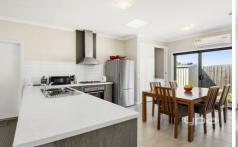

Property features include:

2 bedrooms with built in robes

Central bathroom

Spacious kitchen and meals area overlooking family living Kitchen complete with stainless steel oven, gas cooktop and dishwasher