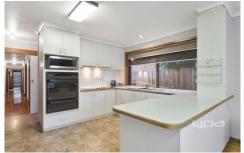

Property features include:

4 Bedrooms 3 with built in robes

Master complete with walk in robe and full ensuite

Central bathroom with separate toilet

Spacious kitchen overlooking family area

Kitchen complete with oven, electric cooktop and dishwasher