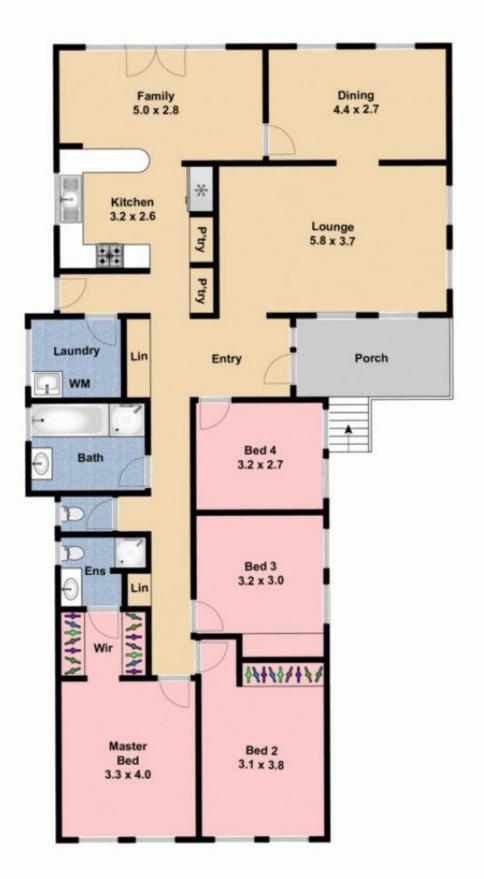

## 316 Elizabeth Drive SUNBURY VIC

There is immediately a lot to love about this property which quickly becomes apparent from the moment you enter this special home. Nestled on a block size of 583m2 approx and superbly positioned to provide a lifestyle of convenience - With local schools, public transport, Sunbury Bowling and Football Club and Sunburys township all at your fingertips.

Property features include:

4 Bedrooms 3 with built in robes

Master complete with walk in robe and full ensuite

Central bathroom with separate toilet

Spacious kitchen overlooking family area

Kitchen complete with oven, electric cooktop and dishwasher

Separate formal dining

Spacious lounge

**Ducted heating** 

## 4 🕒 2 🔓 1 🖨

Land Size: 583 sqm

View: https://www.ypa.com.au/7388558

Lisa Totaro 0410 144 215

Whilst bwrm.com.au has made every attempt to ensure the accuracy of the floor plan contained here, measurements are approximate and no responsibility is taken for any error, omission, or mis-statement. This plan is for illustrative purposes only.