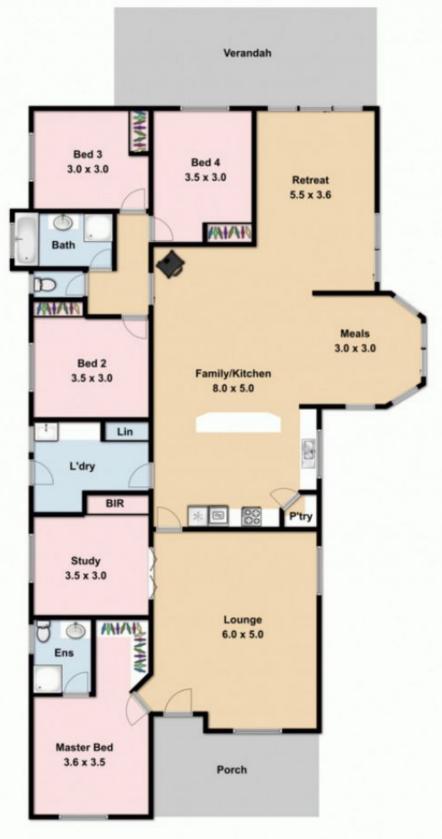

5 Bedrooms all with built in robes master complete with walk in robe and full ensuite

Large Study/5th bedroom

Central bathroom with separate toilet

Spacious kitchen overlooking meals and family area

Kitchen complete with island bench, dishwasher, stainless steel oven and gas cooktop

## 5 📭 2 🖳

Land Size: 679 sqm

View: https://www.ypa.com.au/7388562

Lisa Totaro 0410 144 215

Whilst bwrm.com.au has made every attempt to ensure the accuracy of the floor plan contained here, measurements are approximate and no responsibility is taken for any error, omission, or mis-statement. This plan is for illustrative purposes only.