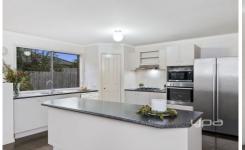

5 Bedrooms all with built in robes master complete with walk in robe and full ensuite

Large Study/5th bedroom

Central bathroom with separate toilet

Spacious kitchen overlooking meals and family area

Kitchen complete with island bench, dishwasher, stainless steel oven and gas cooktop