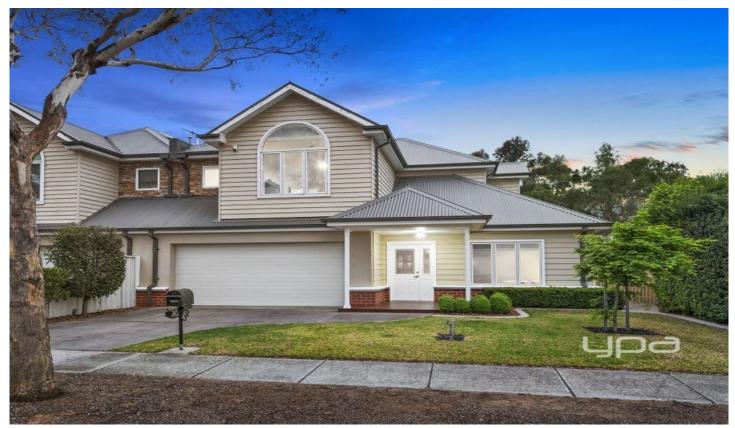

## 19 Hoya Place SUNBURY VIC

In one of Sunburys lifestyle locations; this exceptionally presented home showcases remarkable style and space. The well-designed floorplan encompasses multiple living zones; starting with a generously proportioned lounge area which has a large study set off to the side. The spacious kitchen is complemented with a breakfast bar, ample cupboard space, stainless-steel appliances and direct entry from the garage, making bringing in the shopping a breeze. Upstairs sits the three oversized bedrooms and the modern family bathroom. The master suite has vaulted ceilings, walk-in robe and a sophisticated ensuite.

19 Hoya Place Sunbury