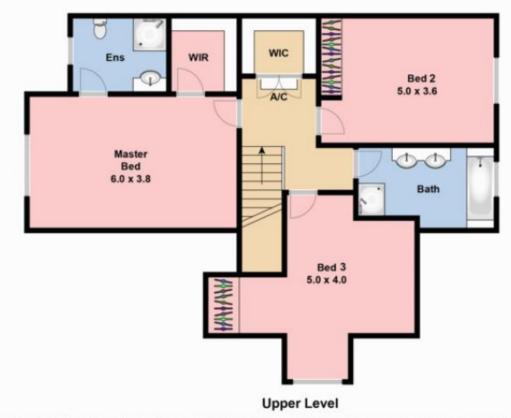

## 19 Hoya Place SUNBURY VIC

In one of Sunburys lifestyle locations; this exceptionally presented home showcases remarkable style and space. The well-designed floorplan encompasses multiple living zones; starting with a generously proportioned lounge area which has a large study set off to the side. The spacious kitchen is complemented with a breakfast bar, ample cupboard space, stainless-steel appliances and direct entry from the garage, making bringing in the shopping a breeze. Upstairs sits the three oversized bedrooms and the modern family bathroom. The master suite has vaulted ceilings, walk-in robe and a sophisticated ensuite.