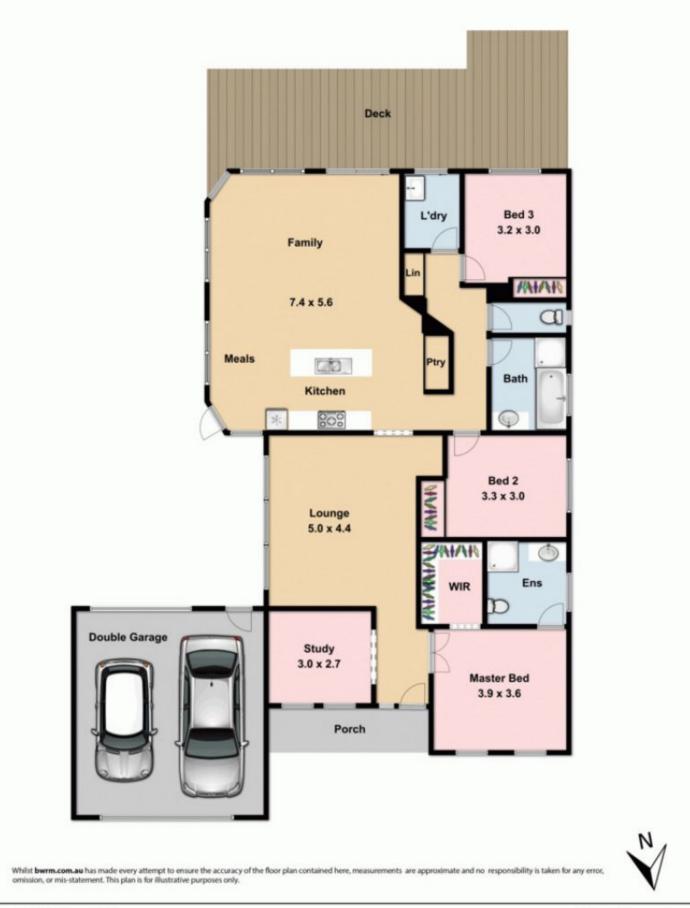

3 Bedrooms with built in robes Master complete with walk in robe and full ensuite Spacious study Central bathroom with separate toilet

Generous kitchen overlooking meals and living area

Kitchen complete with stainless steel oven, gas cooktop and dishwasher

3 🛤 2 📛 2 🚘

Land Size : 558 sqm View : https://www.ypa.com.au/7388570

Lisa Totaro 0410 144 215

4 Giffen Place