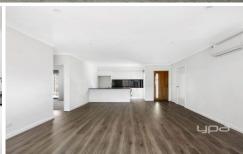

Property features include:

2 Bedrooms with built in robes

Central bathroom

Spacious kitchen overlooking dining & living

Kitchen complete with stainless steel range hood, oven, gas cooktop & dishwasher

European style laundry