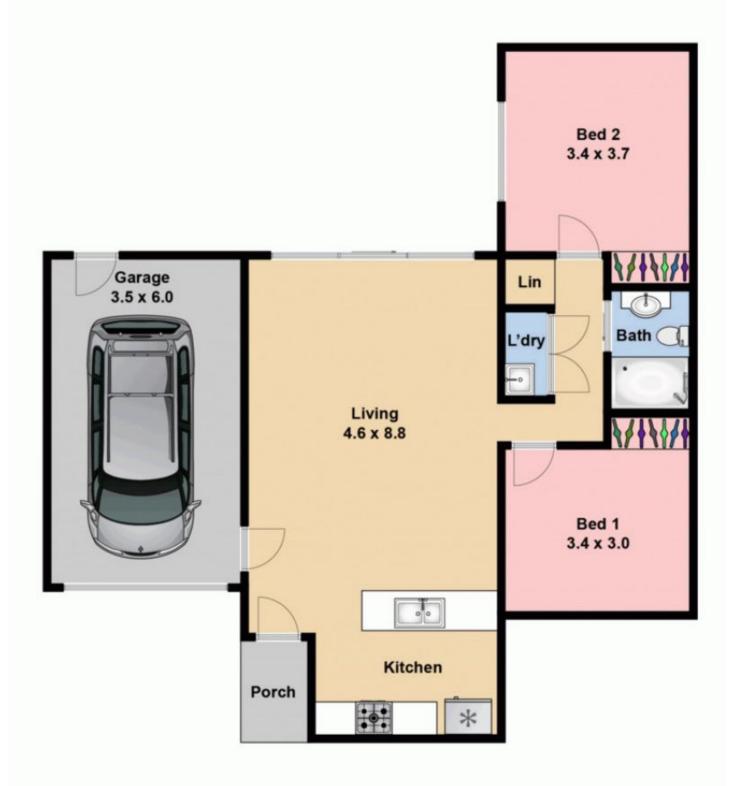

## 2/7 Meldrum Court SUNBURY VIC

Proudly presenting a beautiful property that offers the perfect combination of practicality and comfort. Being within close proximity to schools, kindergarten, public transport, local shops and all Sunbury has to offer, makes this an opportunity hard to resist!

Property features include:

2 Bedrooms with built in robes

Central bathroom

Spacious kitchen overlooking dining & living

Kitchen complete with stainless steel range hood, oven, gas cooktop & dishwasher

European style laundry

Split system

Secure & easy to maintain backyard

Single lock up garage on remote

Whether you're a first home buyer, a retiree or a savvy investor you don't want to miss this chance to jump into

## 2 🖳 1 📛 1 🖨

Land Size: 136 sqm

View: https://www.ypa.com.au/7388572

Lisa Totaro 0410 144 215

Whilst bwrm.com.au has made every attempt to ensure the accuracy of the floor plan contained here, measurements are approximate and no responsibility is taken for any error, omission, or mis-statement. This plan is for illustrative purposes only.