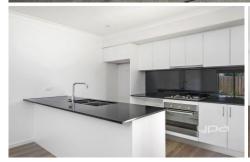

Property features include:

2 Bedrooms with built in robes

Central bathroom

Spacious kitchen overlooking dining & living

Kitchen complete with stainless steel range hood, oven, gas cooktop & dishwasher

European style laundry