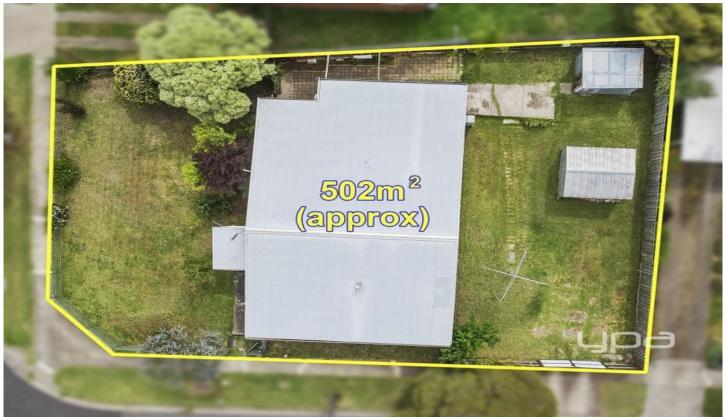

## 36 Blaxland Drive SUNBURY VIC

If your criteria includes close to town, corner allotment with subdivision/development opportunity (STCA) then youd better get all over this one. Flat land (approx. 502sqm) and a prime location roughly

Easy access to local roads as well as major arterials. Look beyond what you see to visualise the future. Currently the home situated on the block is basic in nature but serviceable to rent out for a modest amount whilst plans

## 3 🖳 1 🖳

Land Size: 502 sqm

View: https://www.ypa.com.au/7388576