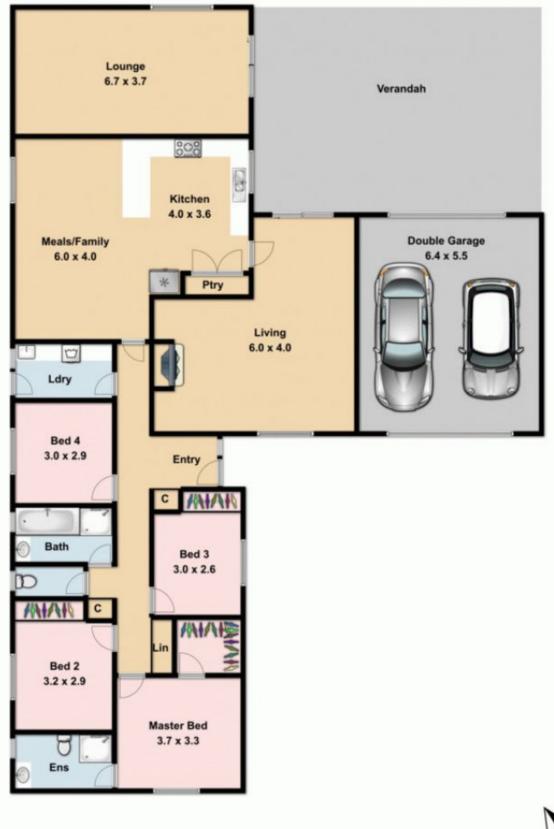

4 Bedrooms master complete with walk in robe and full esnuite

Renovated kitchen overlooking dining and family area Kitchen complete with soft closing draws, dishwasher, stainless steel gas cooktop and oven

3 separate living spaces including rumpus room

4 🛤 2 🚔 2 🚔

Land Size : 655 sqm View : https://www.ypa.com.au/7388577

Lisa Totaro 0410 144 215

Whilst bwrm.com.au has made every attempt to ensure the accuracy of the floor plan contained here, measurements are approximate and no responsibility is taken for any error, ornisaion, or mis-statement. This plan is for illustrative purposes only.