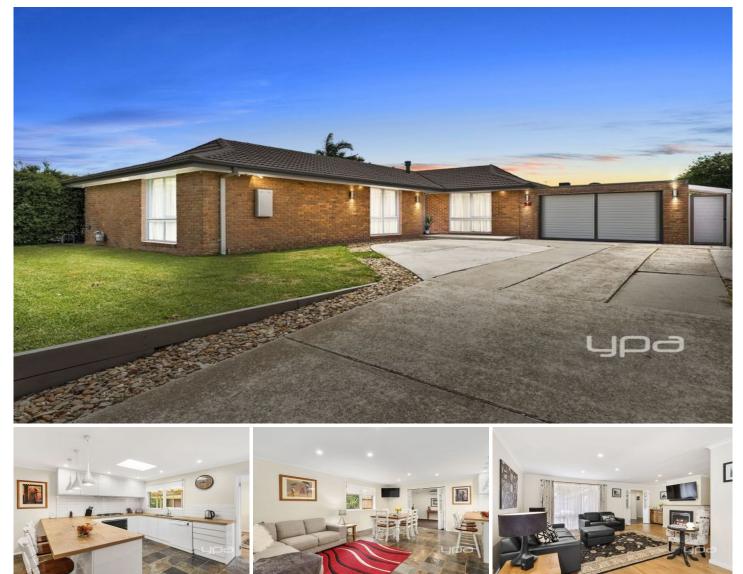

## 54 Dunrossil Drive SUNBURY VIC

Situated on approximately 655m2, this warm and inviting residence which has been much loved and cared for with an abundance of appeal is nestled within the highly sought-after Gum Tree Hills Estate and is nothing short of outstanding. Simply perfect for any growing family, this spacious home delivers the practicality you crave and hits all the high notes with quality finishes and unforgettable entertaining spaces, the home creates an exceptional environment for family living. Property features include:

4 Bedrooms master complete with walk in robe and full esnuite

Renovated kitchen overlooking dining and family area Kitchen complete with soft closing draws, dishwasher, stainless steel gas cooktop and oven

3 separate living spaces including rumpus room

4 🛤 2 🚔 2 🚔

Land Size : 655 sqm View : https://www.ypa.com.au/7388577

Lisa Totaro 0410 144 215

Whilst bwrm.com.au has made every attempt to ensure the accuracy of the floor plan contained here, measurements are approximate and no responsibility is taken for any error, ornisaion, or mis-statement. This plan is for illustrative purposes only.