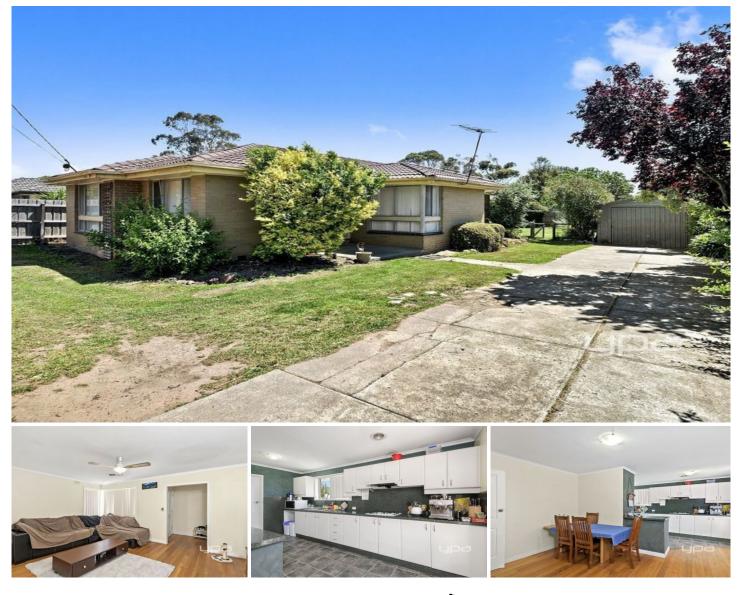

## 564 Elizabeth Drive SUNBURY VIC

Think short term, long term and anything in between. This is a property with so many options! It is a current rental property with tenants in place and a lease ending on 17th April. The dwelling sits on a fantastic block size of approx. 654sqm and is in a location close to literally every convenience and absolutely primed for development (STCA). The home comprises:

3 bedrooms, master with ensuite Generous kitchen with ample bench space and cupboards Meals/living adjacent to kitchen Separate lounge Polished timber floors Laundry with ext access Ducted heating Large garage set to the rear Side access