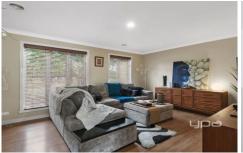

## Property features include;

- 3 bedrooms master complete with walk in robe, ensuite and Juliette styled balcony
- Central bathroom upstairs
- Additional toilet downstairs
- Kitchen overlooking meals area
- Kitchen complete with stainless steel oven, gas cooktop and dishwasher