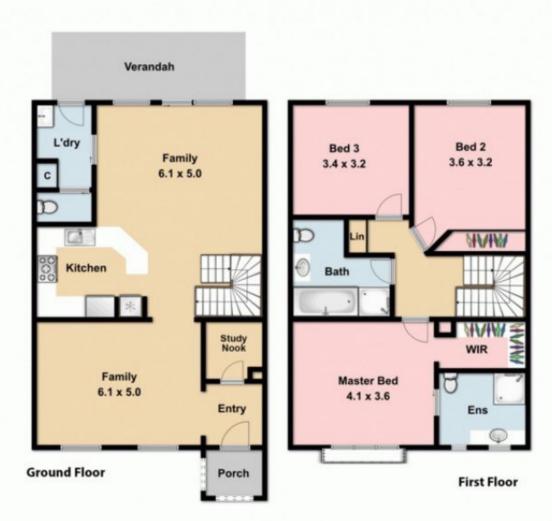

## Property features include;

- 3 bedrooms master complete with walk in robe, ensuite and Juliette styled balcony
- Central bathroom upstairs
- Additional toilet downstairs
- Kitchen overlooking meals area
- Kitchen complete with stainless steel oven, gas cooktop and dishwasher

3 2 2 2

Land Size: 238 sqm

View: https://www.ypa.com.au/7388579

Lisa Totaro 0410 144 215

Whilst bwrm.com.au has made every attempt to ensure the accuracy of the floor plan contained here, measurements are approximate and no responsibility is taken for any error, omission, or mis-statement. This plan is for illustrative purposes only.