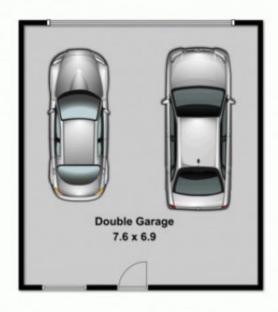

3 2 2 2

Land Size: 238 sqm

View: https://www.ypa.com.au/7388579

Lisa Totaro 0410 144 215

Whilst bwrm.com.au has made every attempt to ensure the accuracy of the floor plan contained here, measurements are approximate and no responsibility is taken for any error, omission, or mis-statement. This plan is for illustrative purposes only.