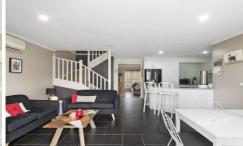

## Property features include;

- 3 bedrooms master complete with walk in robe, ensuite and Juliette styled balcony
- Central bathroom upstairs
- Additional toilet downstairs
- Kitchen overlooking meals area
- Kitchen complete with stainless steel oven, gas cooktop and dishwasher