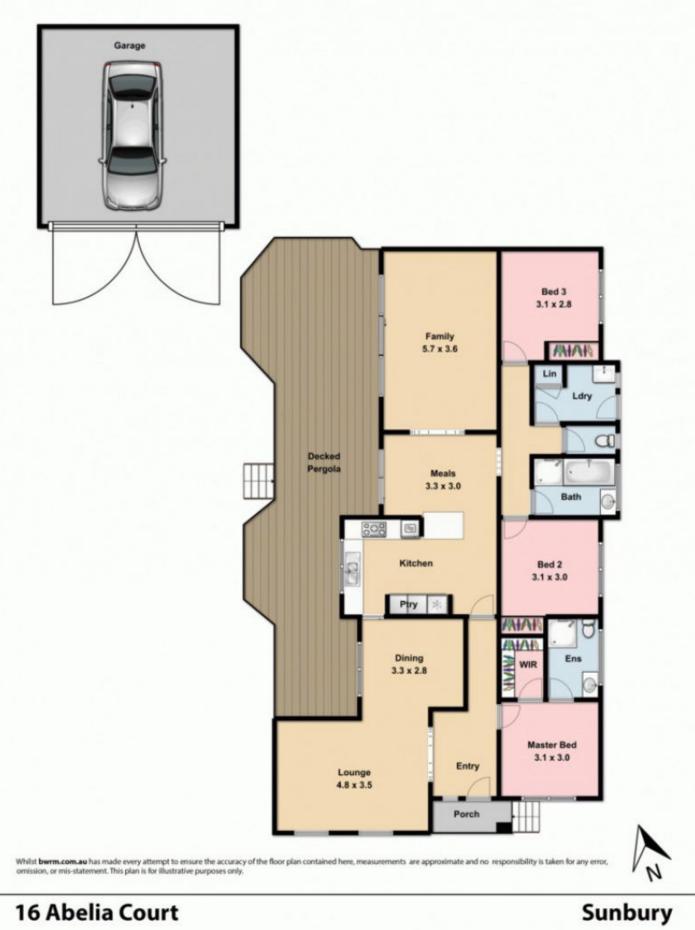

3 bedrooms, all with BIRs, master with WIR and FES Lounge with spacious formal dining/study area Central kitchen with elec w/o and gas h/p Family meals area 2nd Living room Laundry with ext access Family bathroom Roofed and decked balcony off meals/living rooms Single garage at the rear of the block Side access through double gates to garage Plenty of off street parking

Land Size: 645 sqm View: https://www.ypa.com.au/7388580

Patrick Kilkenny 0401 175 248

**16 Abelia Court**