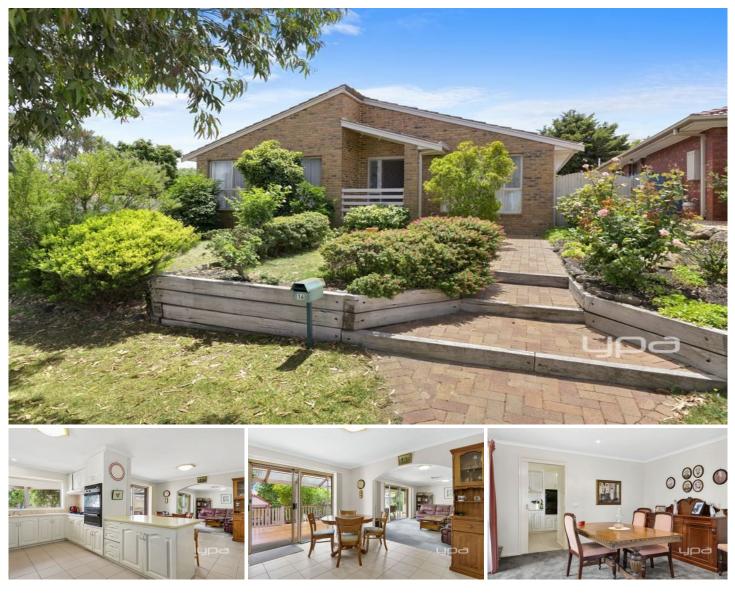

## **16 Abelia Court SUNBURY VIC**

This home demands ACTION not REACTION. Make sure to take the best advantage of the opportunity to own this lovely home. With separation of living spaces it is sure to grow with your familys needs. The generous entry unfolds to offer the astute buyer:

3 bedrooms, all with BIRs, master with WIR and FES Lounge with spacious formal dining/study area Central kitchen with elec w/o and gas h/p Family meals area 2nd Living room Laundry with ext access Family bathroom Roofed and decked balcony off meals/living rooms Single garage at the rear of the block Side access through double gates to garage Plenty of off street parking