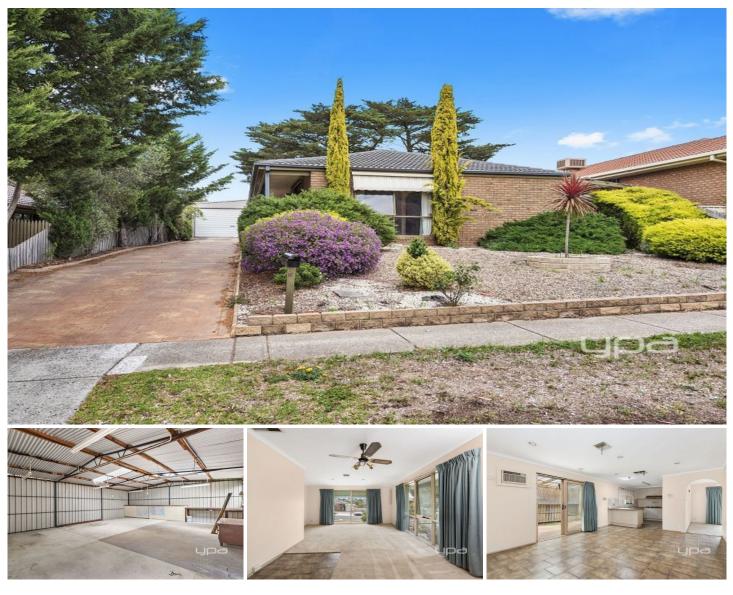

## 25 Woodstock Close SUNBURY VIC

Some things are just more important than others in a home like a location that is second to none or perhaps that huge 4 car garage! The icing on the cake is a bright family home in the beautiful Strathearn Glen Estate offering:

3 bedrooms all a good size with BIRs Kitchen with adjoining dining Generous lounge Family bathroom Laundry with ext access HUGE 4 car garage with; o Solid concrete base o Larger than average roller door on remote Outdoor under cover area Fantastic sized allotment of approx. 658sqm Plenty of off-street parking Lovely cul-de-sac location