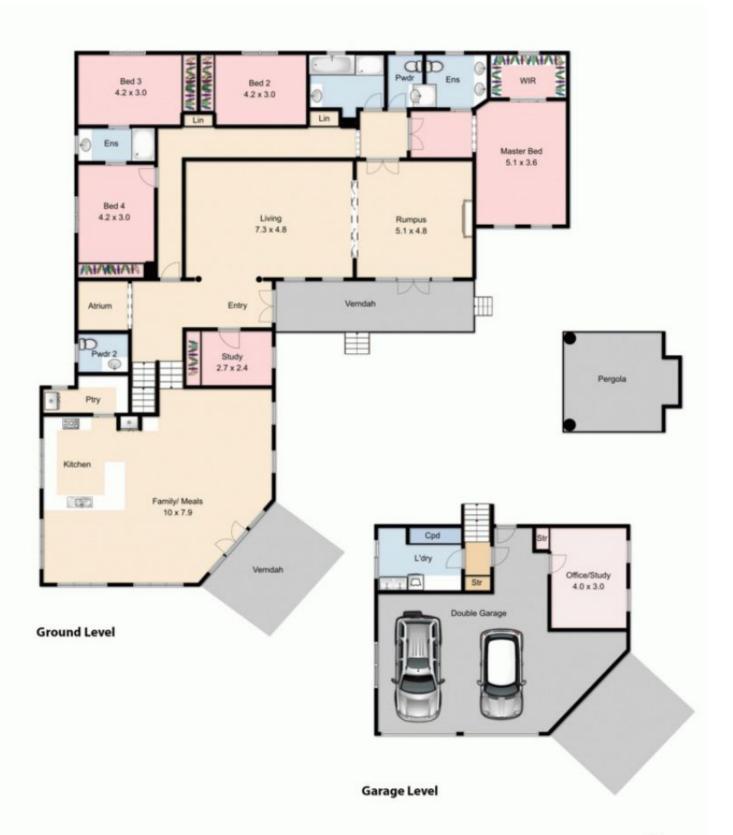

## **18 Pidgeon Court Sunbury VIC**

Like flicking through the pages of a glossy magazine! Tucked away at the end of Pidgeon Court in a majestic Tuscan influenced setting is a home to put on the top of your priority list. Situated on a block size of 1125m2 approx you will find the perfect combination of family living in Sunburys most elite location. Welcome to Headland Park and the most quietest of courts, surrounded by mother nature and being only walking distance to the bus stop, Killara Primary School and enjoy easy access to the Calder Freeway this outstanding home is unquestionably something you would be proud to call home. Property features include:

4 bedrooms all with built-in-robes

Master with walk-in-robe and full ensuite (double basin)

Main bathroom with spa bath

Study off entrance

4 🕒 3 🔓 2 🖨

Land Size: 1125 sqm

View: https://www.ypa.com.au/7388587