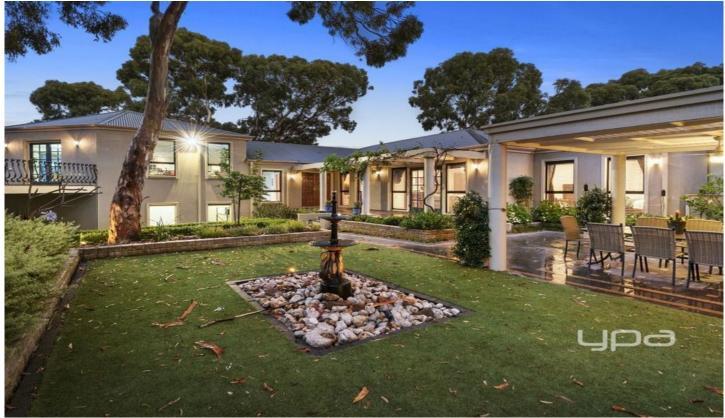

## **18 Pidgeon Court Sunbury VIC**

Like flicking through the pages of a glossy magazine! Tucked away at the end of Pidgeon Court in a majestic Tuscan influenced setting is a home to put on the top of your priority list. Situated on a block size of 1125m2 approx you will find the perfect combination of family living in Sunburys most elite location. Welcome to Headland Park and the most quietest of courts, surrounded by mother nature and being only walking distance to the bus stop, Killara Primary School and enjoy easy access to the Calder Freeway this outstanding home is unquestionably something you would be proud to call home. Property features include:

4 bedrooms all with built-in-robes

Master with walk-in-robe and full ensuite (double basin)

Main bathroom with spa bath

Study off entrance

4 🕒 3 🔓 2 🖨

Land Size: 1125 sqm

View: https://www.ypa.com.au/7388587