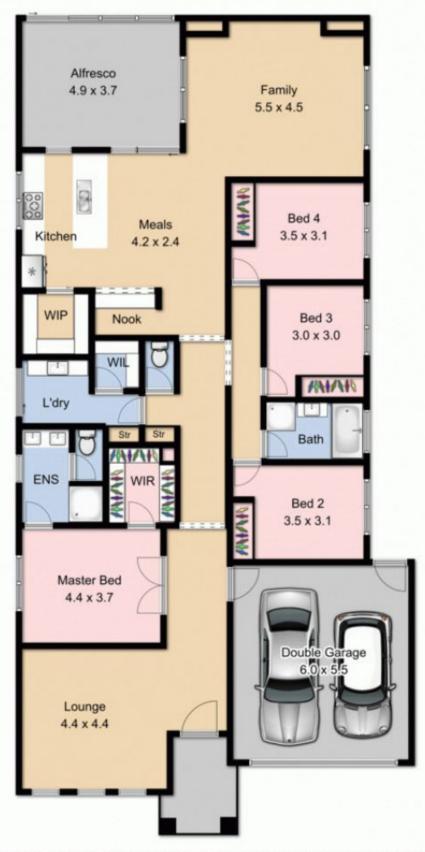

## 27 Hero Street DIGGERS REST VIC

- \*\*Currently a DISPLAY HOME\*\*
- \*\*Offering 7% return paid monthly with 2-year lease PLUS 3 x 3-month option\*\*

Set in the new booming Diggers Rest Bloomdale Estate on a block size of 502m2 approx. this one is not to be missed. Perfectly positioned being only a short distance to the newly built Early Learning Childcare Centre, Medical Centre, Diggers Rest Primary School, Football Club, public transport, newly established park lands only a few minutes walk away and only 30 minutes approx from the Melbourne CBD - the location could not be more ideal! This gorgeous display home offers the family a great balance of family living and entertaining!

## Featuring;

4 bedrooms 3 with built in robes

## 4 2 2 2

Land Size: 502 sqm

View: https://www.ypa.com.au/7388588

Lisa Totaro 0410 144 215

Whilst bwrm.com.au has made every attempt to ensure the accuracy of the floor plan contained here, measurements are approximate and no responsibility is taken for any error, omission, or mis-statement. This plan is for illustrative purposes only.