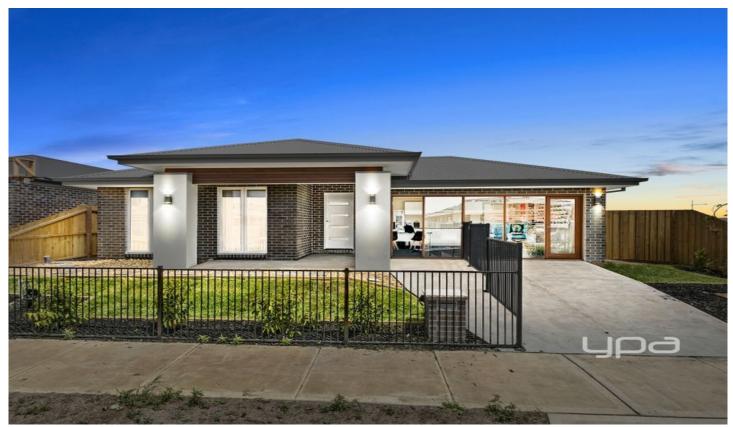

## 27 Hero Street DIGGERS REST VIC

- \*\*Currently a DISPLAY HOME\*\*
- \*\*Offering 7% return paid monthly with 2-year lease PLUS 3 x 3-month option\*\*

Set in the new booming Diggers Rest Bloomdale Estate on a block size of 502m2 approx. this one is not to be missed. Perfectly positioned being only a short distance to the newly built Early Learning Childcare Centre, Medical Centre, Diggers Rest Primary School, Football Club, public transport, newly established park lands only a few minutes walk away and only 30 minutes approx from the Melbourne CBD - the location could not be more ideal! This gorgeous display home offers the family a great balance of family living and entertaining!

## 4 2 2 2

Land Size: 502 sqm

View: https://www.ypa.com.au/7388588

Lisa Totaro 0410 144 215

Whilst bwrm.com.au has made every attempt to ensure the accuracy of the floor plan contained here, measurements are approximate and no responsibility is taken for any error, omission, or mis-statement. This plan is for illustrative purposes only.