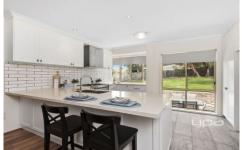

Property features include:

4 Bedrooms 3 with built in robes Large master complete with walk in robe & full ensuite Central bathroom with separate toilet French inspired kitchen with stone benchtops overlooking meals & family area