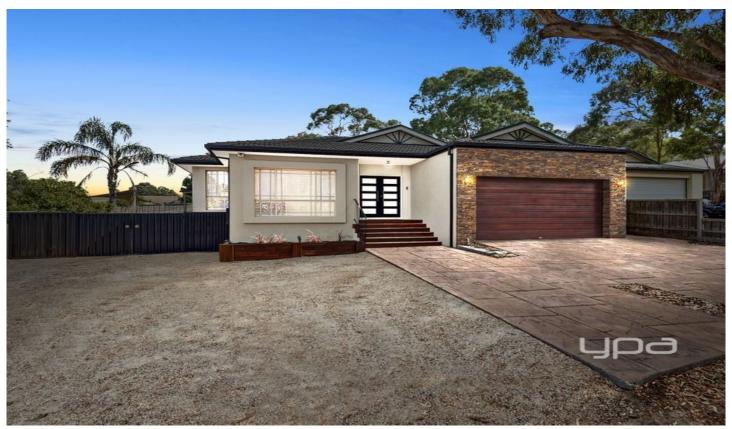

## 16 Wheeler Court SUNBURY VIC

Set amongst the tranquil beauty of Headland Park on an impressive 1162m2 approx block, this outstanding property has been completely renovated and represents the epitome of family living. Conveniently positioned at the end of a peaceful court, within easy access of the Calder Freeway with gorgeous parklands and native walking trails just down the road, childcare facilities, schools and public transport within an arm's reach. This beautiful home offers something for the entire family to enjoy.

## 4 🕒 2 📛 2 🖨

Land Size: 1162 sqm

View: https://www.ypa.com.au/7388589

Lisa Totaro 0410 144 215

Whilst bwrm.com.au has made every attempt to ensure the accuracy of the floor plan contained here, measurements are approximate and no responsibility is taken for any error, omission, or mis-statement. This plan is for illustrative purposes only.