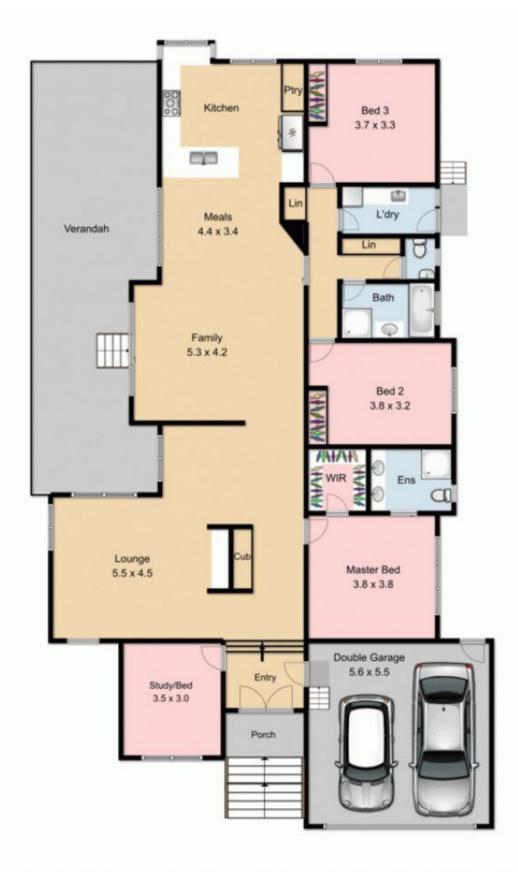

## 16 Wheeler Court SUNBURY VIC

Set amongst the tranquil beauty of Headland Park on an impressive 1162m2 approx block, this outstanding property has been completely renovated and represents the epitome of family living. Conveniently positioned at the end of a peaceful court, within easy access of the Calder Freeway with gorgeous parklands and native walking trails just down the road, childcare facilities, schools and public transport within an arm's reach. This beautiful home offers something for the entire family to enjoy.

Property features include:

4 Bedrooms 3 with built in robes Large master complete with walk in robe & full ensuite Central bathroom with separate toilet French inspired kitchen with stone benchtops overlooking meals & family area

## 4 🕒 2 📛 2 🖨

Land Size: 1162 sqm

View: https://www.ypa.com.au/7388589

Lisa Totaro 0410 144 215

Whilst bwrm.com.au has made every attempt to ensure the accuracy of the floor plan contained here, measurements are approximate and no responsibility is taken for any error, omission, or mis-statement. This plan is for illustrative purposes only.