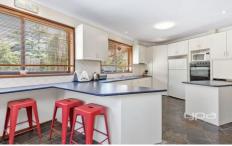

Property features include:

7 bedrooms all with built in robes
Master with walk in robe and ensuite
Study

4 Bathrooms (which includes 2 ensuites) Kitchen overlooking living and dining

Large kitchen with oven, electric cook top, dishwasher and loads of bench space