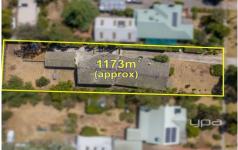

## 90 Station Street SUNBURY VIC

Calling all developers, investors, those who want to upsize or those who are location obsessed, this is the opportunity you have been waiting for! On a marvellous block size of 1173m2 approx and located in the Old Township your capital growth in years to come is sure to be impressive. The location is everything you have ever wanted, being walking distance to everything Sunbury has to offer within a 15 minute walk approx to Sunbury township & train station and easy access to the Calder Freeway.

## 7 📭 4 🖺 1 🗬

Land Size: 1173 sqm

View: https://www.ypa.com.au/7388590

Lisa Totaro 0410 144 215

90 Station Street Sunbury