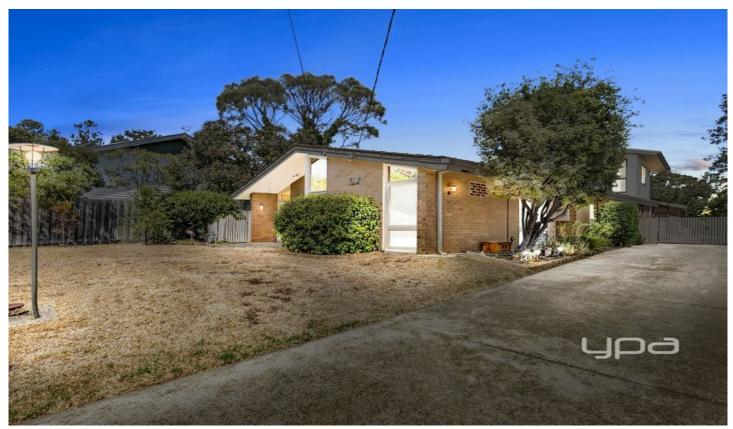

## 90 Station Street SUNBURY VIC

Calling all developers, investors, those who want to upsize or those who are location obsessed, this is the opportunity you have been waiting for! On a marvellous block size of 1173m2 approx and located in the Old Township your capital growth in years to come is sure to be impressive. The location is everything you have ever wanted, being walking distance to everything Sunbury has to offer within a 15 minute walk approx to Sunbury township & train station and easy access to the Calder Freeway.