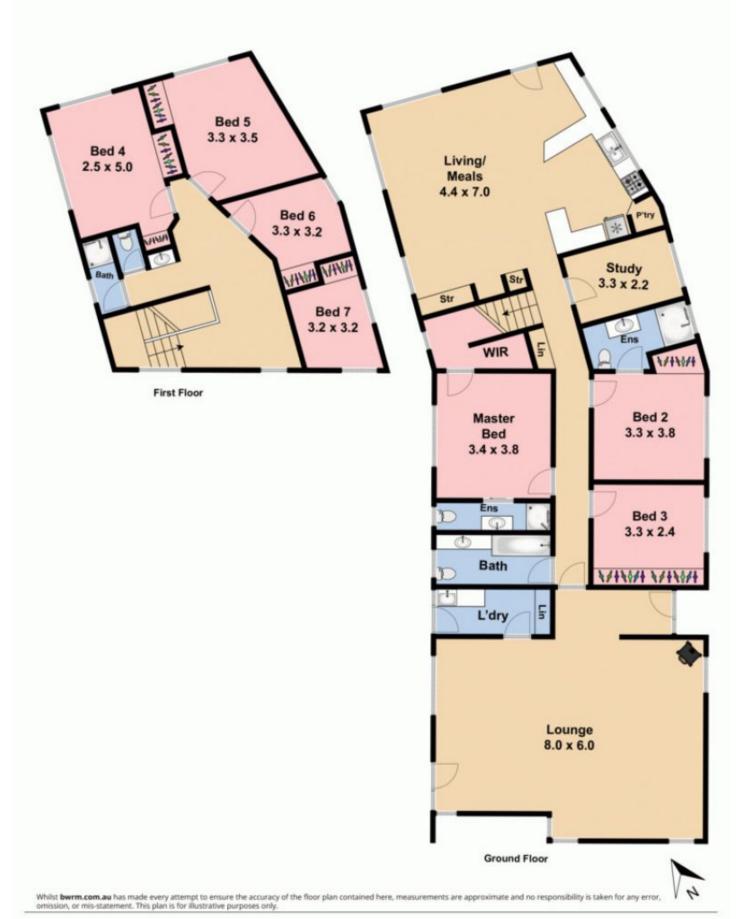

## 90 Station Street SUNBURY VIC

Calling all developers, investors, those who want to upsize or those who are location obsessed, this is the opportunity you have been waiting for! On a marvellous block size of 1173m2 approx and located in the Old Township your capital growth in years to come is sure to be impressive. The location is everything you have ever wanted, being walking distance to everything Sunbury has to offer within a 15 minute walk approx to Sunbury township & train station and easy access to the Calder Freeway.

Property features include:

7 bedrooms all with built in robes
Master with walk in robe and ensuite
Study

4 Bathrooms (which includes 2 ensuites) Kitchen overlooking living and dining

Large kitchen with oven, electric cook top, dishwasher and loads of bench space

## 7 📭 4 🖺 1 🗬

Land Size: 1173 sqm

View: https://www.ypa.com.au/7388590

Lisa Totaro 0410 144 215

90 Station Street Sunbury