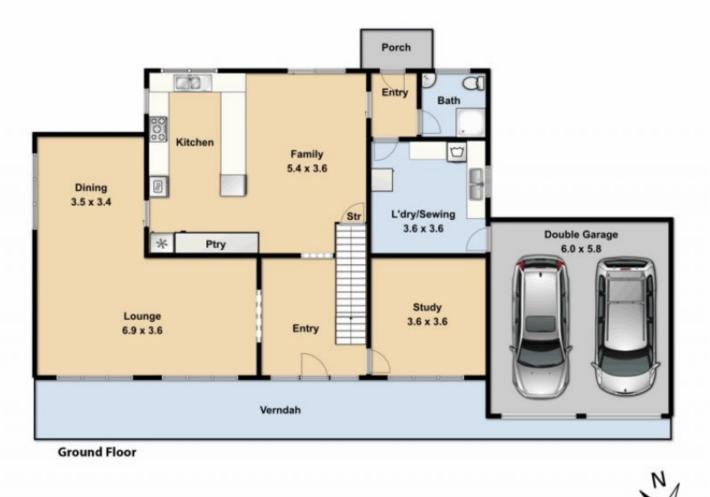

## 5 🛤 2 🚔 2 🚘

Land Size: 712 sqm View: https://www.ypa.com.au/7388591

Lisa Totaro 0410 144 215

**First Floor** 

**12 Withers Close** 