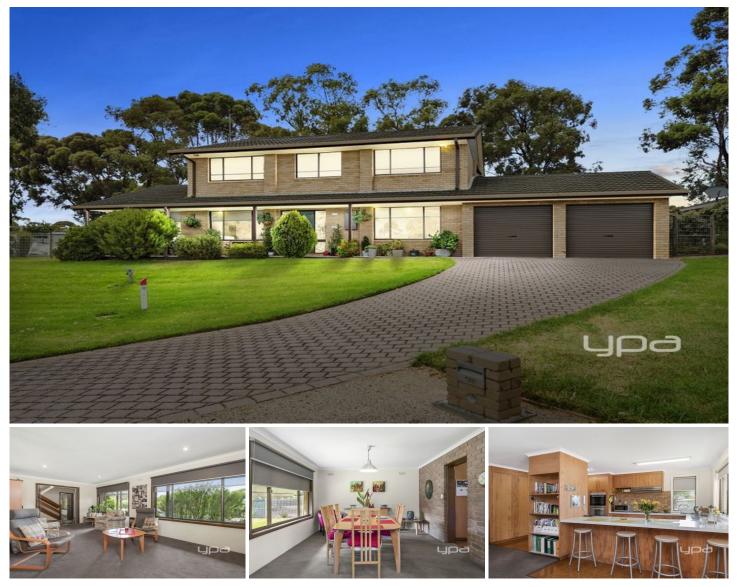

## **12 Withers Close SUNBURY VIC**

This well appointed and ideally located family home offers an abundance of standout features rarely found in this price range. Located at the end of a quiet court and backing onto a well equipped Council park this house is less than five minutes walk to Sunbury West Primary School, Aldi Supermarket / shopping complex, Melba Avenue shopping strip and other public facilities.

Built to last, the house has a solid steel frame and is designed to minimise energy costs. External walls and ceiling are fully insulated with fibre glass batts and the North facing verandah and wide eaves are specifically designed so that windows are shielded from summer sun but catch the winter rays to warm the house. An efficient, European style hydronic centrally controlled heating system provides dust free and comfortable warmth throughout the house in winter. In addition, a large north facing roof is