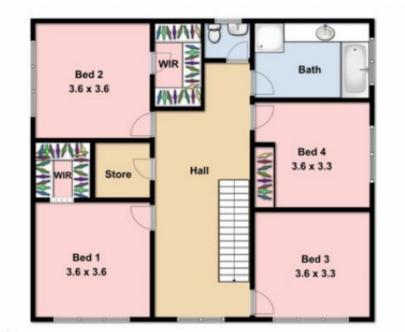

## 5 🛤 2 🚔 2 🚘

Land Size: 712 sqm View: https://www.ypa.com.au/7388591

Lisa Totaro 0410 144 215

**First Floor** 

**12 Withers Close** 