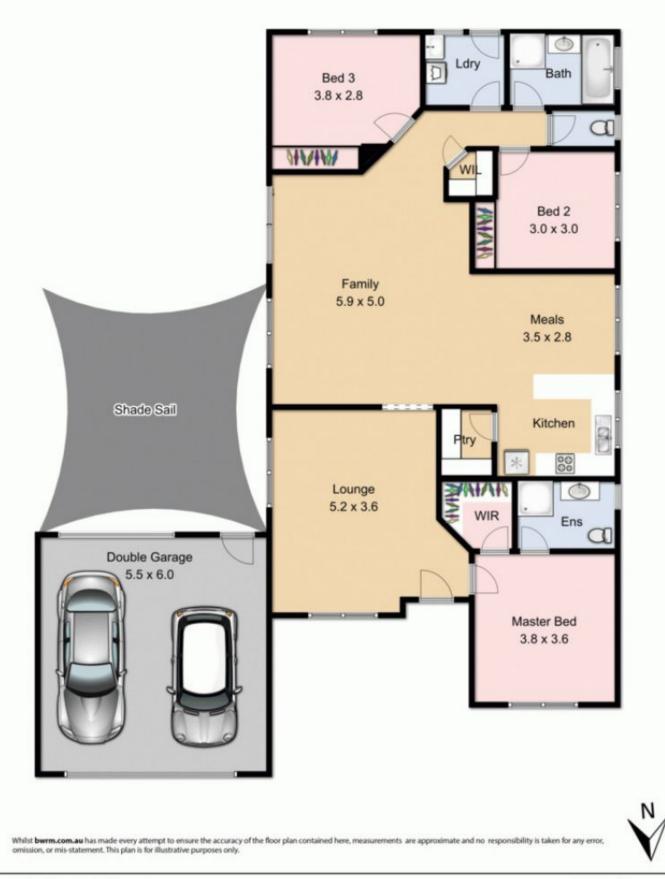

- Features Include
- 3 bedrooms with BIRs
- Master complete with walk in robe and ensuite
- Bathroom with separate toilet
- Kitchen overlooking meals & family area
- Kitchen complete with new appliances
- 2 Separate living areas

3 🛤 2 📛 2 🚘

Land Size : 606 sqm View : https://www.ypa.com.au/7388592

Lisa Totaro 0410 144 215

15 Agar Place