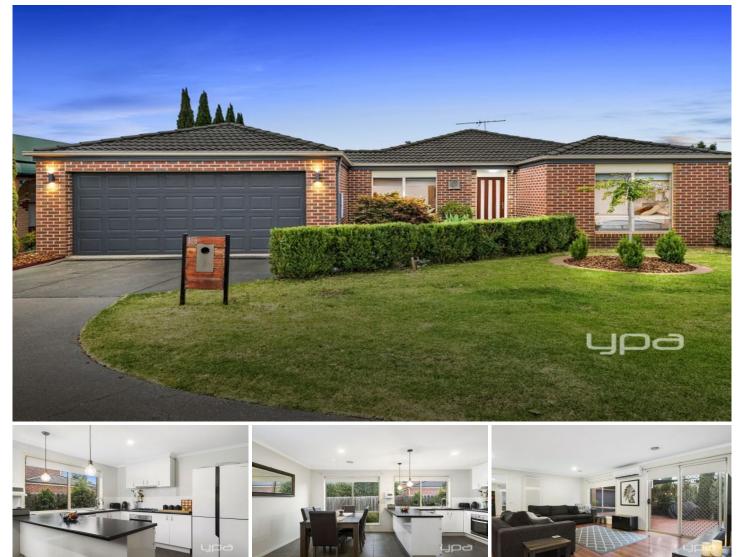

## **15 Agar Place SUNBURY VIC**

This immaculate home is set on a 606m2 approx. block being within close proximity from the upcoming Woolworths currently under construction, Childcare Centre, Lush Parklands, Public Transport, easy access to the Calder freeway and only a short drive to everything Sunburys township has to offer. When an opportunity like this comes along, there is no need to let it get away. Immediately inviting as soon as you walk through the front door this home will guarantee the lucky buyer a happy and comfortable home.

- Features Include
- 3 bedrooms with BIRs
- Master complete with walk in robe and ensuite
- Bathroom with separate toilet
- Kitchen overlooking meals & family area
- Kitchen complete with new appliances
- 2 Separate living areas

3 🛤 2 📛 2 🚘

Land Size : 606 sqm View : https://www.ypa.com.au/7388592

Lisa Totaro 0410 144 215

15 Agar Place