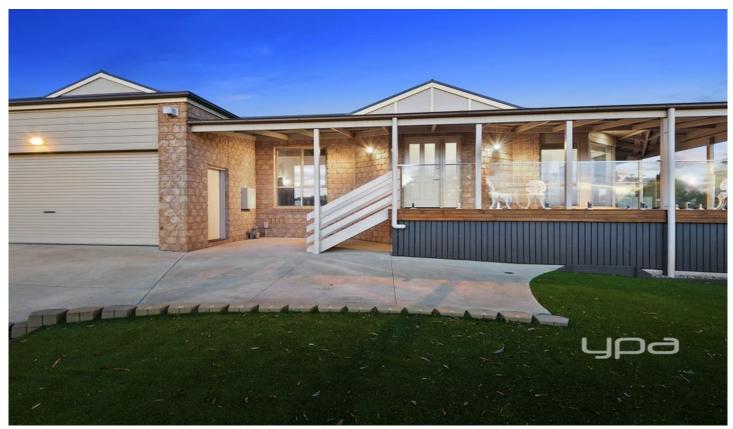

## 8 Earlington Crescent SUNBURY VIC

Want a million dollar view without having to spend a million dollars? Set in the prestigious Jacksons Hill Estate on a block size 785m2 approx sits this beautiful family home. With breath taking panoramic views, you can even get a glimpse of Melbournes CBD from the kitchen window. This home could fit your family like a glove. With wrap around decking to the front of the property and even ramp access from the rear, this home is also wheelchair/pram friendly so you can really wheel your way into this one!!!

Property Features Include:

MASSIVE VIEWS!!!

4 Bedrooms (3 with BIRs)

4th bedroom/study off entrance

Master with his and hers robes and ensuite

Central bathroom

Two separate living areas

Enormous kitchen overlooking family/ meals area