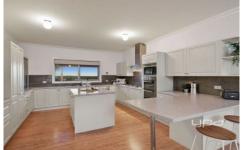

Property Features Include:

MASSIVE VIEWS!!!

4 Bedrooms (3 with BIRs)

4th bedroom/study off entrance

Master with his and hers robes and ensuite

Central bathroom

Two separate living areas

Enormous kitchen overlooking family/ meals area