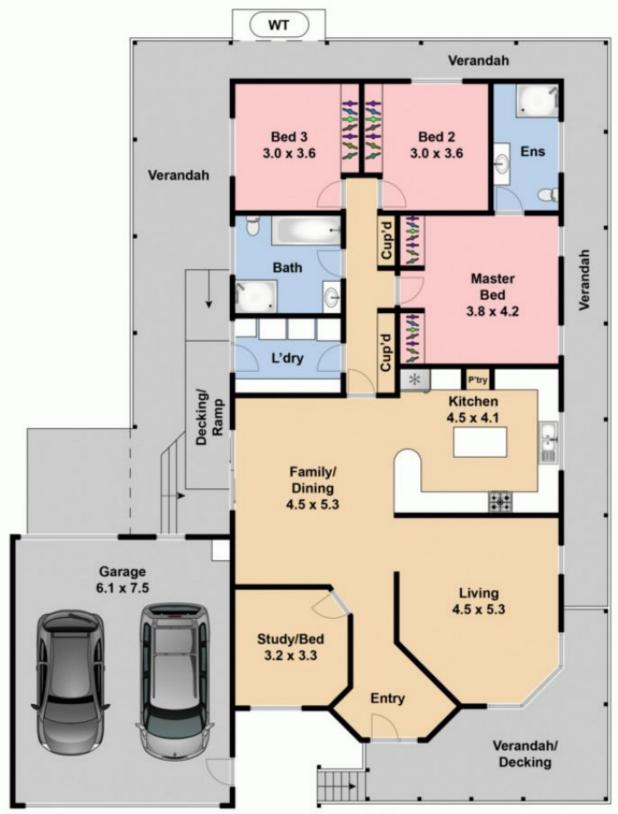

## 8 Earlington Crescent SUNBURY VIC

Want a million dollar view without having to spend a million dollars? Set in the prestigious Jacksons Hill Estate on a block size 785m2 approx sits this beautiful family home. With breath taking panoramic views, you can even get a glimpse of Melbournes CBD from the kitchen window. This home could fit your family like a glove. With wrap around decking to the front of the property and even ramp access from the rear, this home is also wheelchair/pram friendly so you can really wheel your way into this one!!!

Property Features Include:

MASSIVE VIEWS!!!

4 Bedrooms (3 with BIRs)

4th bedroom/study off entrance

Master with his and hers robes and ensuite

Central bathroom

Two separate living areas

Enormous kitchen overlooking family/ meals area

## 4 2 2 2

Land Size: 785 sqm

View: https://www.ypa.com.au/7388595

Lisa Totaro 0410 144 215

Whilst bwrm.com.au has made every attempt to ensure the accuracy of the floor plan contained here, measurements are approximate and no responsibility is taken for any error, omission, or mis-statement. This plan is for illustrative purposes only.