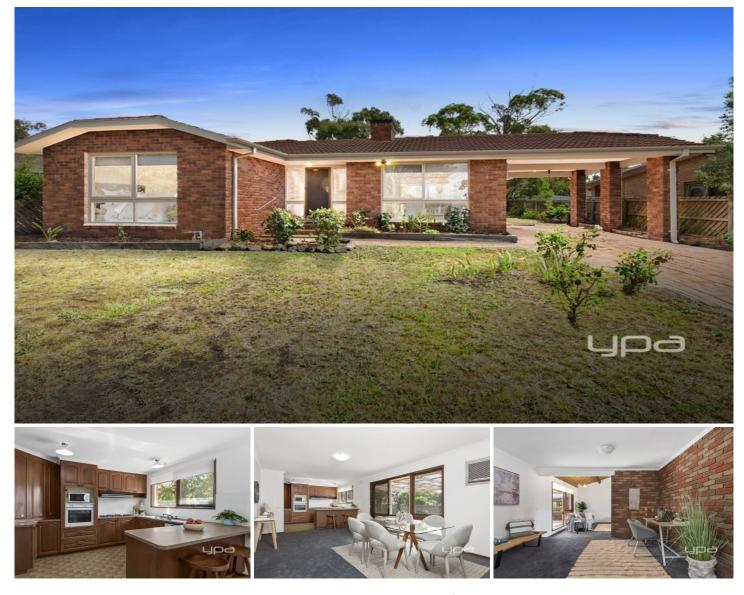

## **3 Timbertop Road SUNBURY VIC**

Neatly positioned in a quiet location, this attractive home offers great value for money. Situated in the booming Goonawarra Estate set on a generous block of 688m2 approx sits a fantastic opportunity for any sharp-witted investors looking to add to their portfolio, first home buyers or even perfect for the young family. Enjoy the bonus of its rare location being directly across from a park having no neighbours on the opposite side, only a few minutes from Sunbury township, walking distance of sporting facilities, public transport, local convenience store, medical centre, pharmacy and primary school, as well as 17 minutes approx. to the Airport and a mere 40 minutes approx. of easy driving to the CBD.

Property features include:

3 Bedrooms with built in robes Master complete with full ensuite

3 🛤 2 🚔 1 🚘

Land Size : 688 sqm View : https://www.ypa.com.au/7388596

Lisa Totaro 0410 144 215