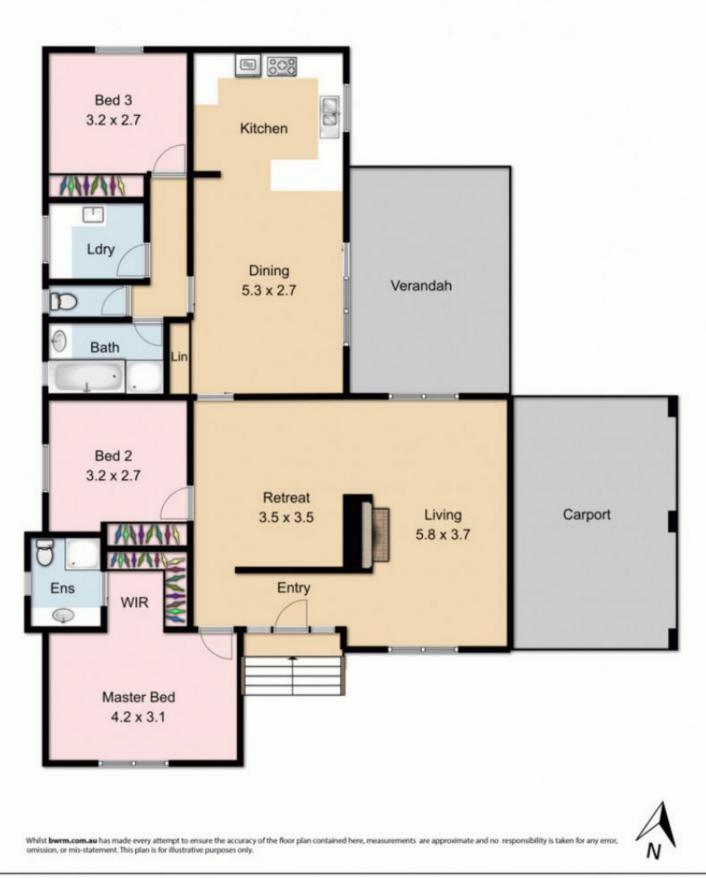

Property features include:

3 Bedrooms with built in robes Master complete with full ensuite

3 🛤 2 🚔 1 🚘

Land Size : 688 sqm View : https://www.ypa.com.au/7388596

Lisa Totaro 0410 144 215