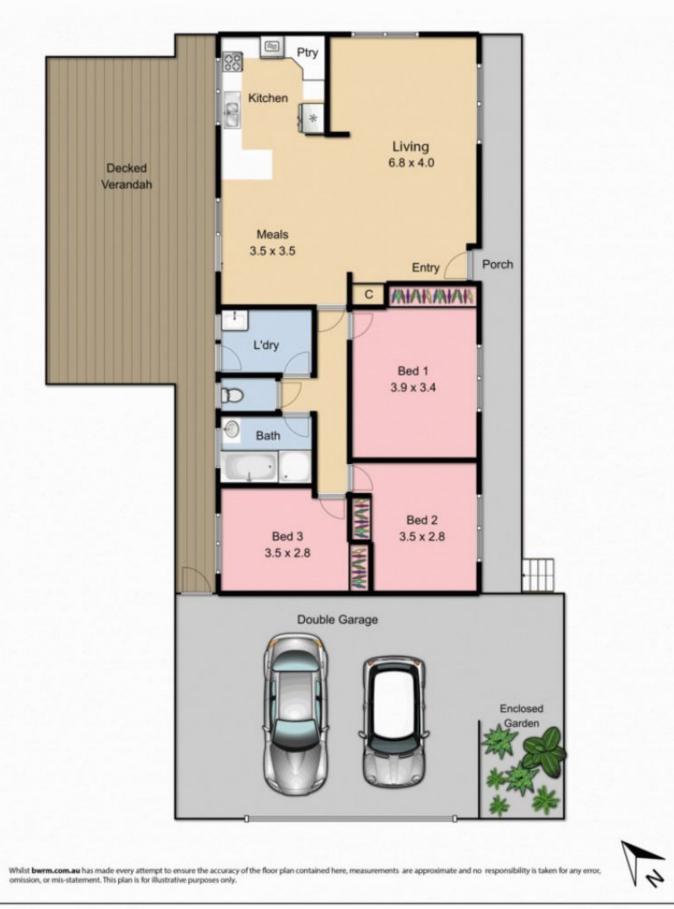

3 Bedrooms with built in robes Central bathroom with sperate toilet Kitchen overlooking dining Kitchen complete with wall oven, gas cooktop & 3 🎮 1 🚰 2 🛱

Land Size : 660 sqm View : https://www.ypa.com.au/7388597