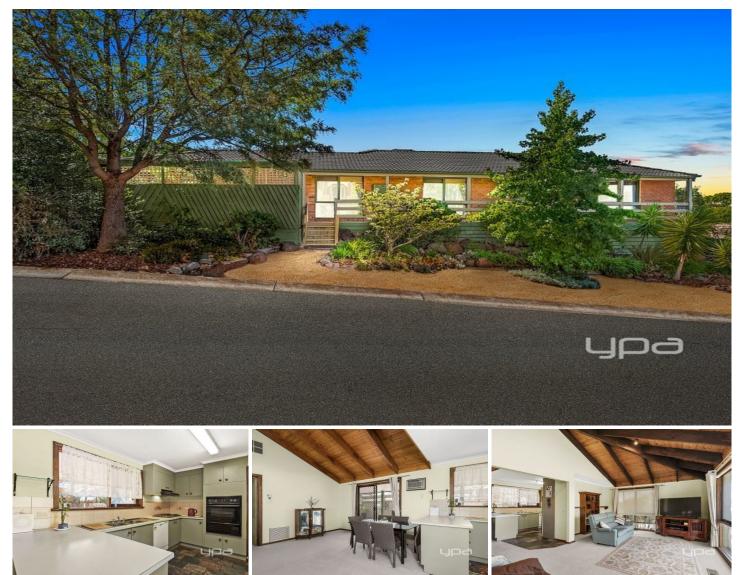

## **4 Rees Road SUNBURY VIC**

If youve been waiting for the perfect opportunity to jump in the booming Sunbury market then wait no more as here it is! Situated in the family friendly Killara Estate, set on an impressive CORNER block size of 660m2 approx. its easy to see why properties in this location sell in the blink of an eye. Well cared for & conveniently located within walking distance to Killara primary school, Complete Kids Early Learning and public transport! Easy access to the Calder freeway adds to the appeal and with beautiful parklands, walking tracks and shops including milk bar, fish and chips and even a hairdresser - all your bases are covered! Property features include:

3 Bedrooms with built in robes Central bathroom with sperate toilet Kitchen overlooking dining Kitchen complete with wall oven, gas cooktop & 3 🎮 1 🚰 2 🛱

Land Size : 660 sqm View : https://www.ypa.com.au/7388597